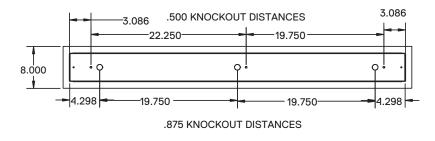

#### **DRAWINGS & IMAGES**

### RECESSED MOUNT (RF/RRPF) DRAWINGS & DIMENSIONS

### 4FT-RF/RRPF