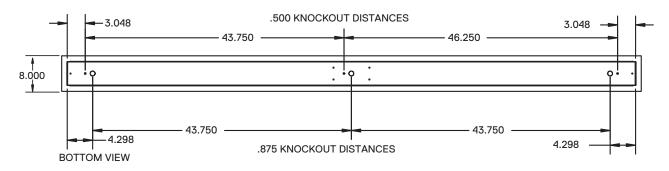

#### **DRAWINGS & IMAGES**

### RECESSED MOUNT (RF/RRPF) DRAWINGS & DIMENSIONS

### 8FT-RF/RRPF