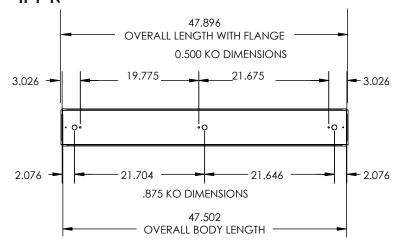

H Wh<br>BK Bla<br>SI Silv | k -B | Individual<br>Beginner Run<br>Ender Run<br>Joiner | CP<br>EM<br>EM12<br>EM20 | Chicago Plenum<br>10W Emergency battery backup (internal, excludes less than 4ft)<br>12W Emergency battery backup (internal, excludes less than 4ft)<br>20W Emergency battery backup (remote only) |

## Note:

<sup>\*</sup>Programmable LED drivers allow custom configured wattages and corresponding lumens.

We reserve the right to change design, materials, LED's and finish in any way that will not alter installed appearance or reduce function and performance.



Texas Fluorescent
Reinvented

| CATALOG#: |
|-----------|
| PROJECT:  |
| TYPE:     |

## Series 66R

LED Recessed Linear Fixture for T-Grid Ceiling

## **DRAWINGS & IMAGES**

## 2FT-R



## **End Side View**



## 4FT-R



## REPLACEMENT LENS ORDERING INFORMATION

| PART NO.               | DESCRIPTION                                                                          |
|------------------------|--------------------------------------------------------------------------------------|
| 066RSF24L<br>066RSF48L | Replacement Snap in Frosted lens for 24"<br>Replacement Snap in Frosted lens for 48" |
| 066RSF96L              | Replacement Snap in Frosted lens for 96"                                             |

## 8FT-R