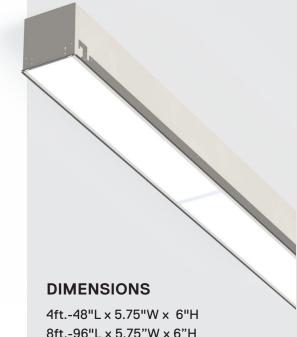

## LED Recessed Linear Fixture for T-Grid Ceiling

A linear 6 x 6 fixture for distinctive architectural lighting plans. Ideal for corridors, lobbies, and office areas, 6 x 6 Series fixtures can be installed individually or in a continuous run. Specially designed for direct light only with snap in lens to hide the LED arrays. Ideal for corridors, lobbies, and office areas,etc.

# Series 66R LED Recessed Linear Fixture for T-Grid Ceiling

## Series 66R

LED Recessed Linear Fixture for T-Grid Ceiling