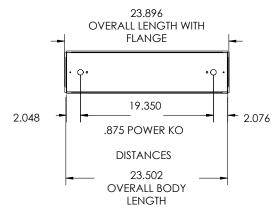

-------------------------------|
| WH Wh<br>BK Bla<br>SI Silv | k -B | Individual<br>Beginner Run<br>Ender Run<br>Joiner | CP<br>EM<br>EM12<br>EM20 | Chicago Plenum<br>10W Emergency battery backup (internal, excludes less than 4ft)<br>12W Emergency battery backup (internal, excludes less than 4ft)<br>20W Emergency battery backup (remote only) |

## Note:

<sup>\*</sup>Programmable LED drivers allow custom configured wattages and corresponding lumens.

We reserve the right to change design, materials, LED's and finish in any way that will not alter installed appearance or reduce function and performance.



Texas Fluorescent
Reinvented

| CATALOG#: |
|-----------|
| PROJECT:  |
| TYPE:     |

## Series 66R

LED Recessed Linear Fixture for T-Grid Ceiling

## **DRAWINGS & IMAGES**

## 2FT-R



## **End Side View**



## 4FT-R



## REPLACEMENT LENS ORDERING INFORMATION

| PART NO.               | DESCRIPTION                                                                          |
|------------------------|--------------------------------------------------------------------------------------|
| 066RSF24L<br>066RSF48L | Replacement Snap in Frosted lens for 24"<br>Replacement Snap in Frosted lens for 48" |
| 066RSF96L              | Replacement Snap in Frosted lens for 96"                                             |

## 8FT-R