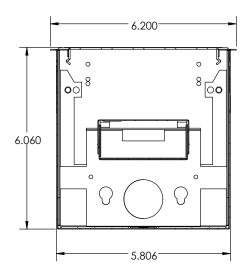

-------|
| WH Wh<br>BK Bla<br>SI Silv | k -B | Individual<br>Beginner Run<br>Ender Run<br>Joiner | CP<br>EM<br>EM12<br>EM20 | Chicago Plenum<br>10W Emergency battery backup (internal, excludes less than 4ft)<br>12W Emergency battery backup (internal, excludes less than 4ft)<br>20W Emergency battery backup (remote only) |

## Note:

<sup>\*</sup>Programmable LED drivers allow custom configured wattages and corresponding lumens.

We reserve the right to change design, materials, LED's and finish in any way that will not alter installed appearance or reduce function and performance.



Texas Fluorescent
Reinvented

| CATALOG#: |
|-----------|
| PROJECT:  |
| TYPE:     |

## Series 66R

LED Recessed Linear Fixture for T-Grid Ceiling

## **DRAWINGS & IMAGES**

## 2FT-R



## **End Side View**



## 4FT-R



## REPLACEMENT LENS ORDERING INFORMATION

| PART NO.               | DESCRIPTION                                                                          |
|------------------------|--------------------------------------------------------------------------------------|
| 066RSF24L<br>066RSF48L | Replacement Snap in Frosted lens for 24"<br>Replacement Snap in Frosted lens for 48" |
| 066RSF96L              | Replacement Snap in Frosted lens for 96"                                             |

## 8FT-R