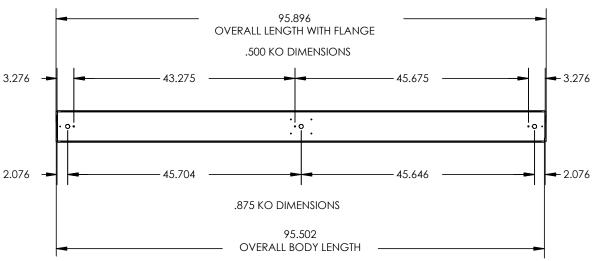

alter installed appearance or reduce function and performance.



Texas Fluorescent
Reinvented

| CATALOG#: |
|-----------|
| PROJECT:  |
| TYPE:     |

## Series 66R

LED Recessed Linear Fixture for T-Grid Ceiling

## **DRAWINGS & IMAGES**

## 2FT-R



## **End Side View**



## 4FT-R



## REPLACEMENT LENS ORDERING INFORMATION

| PART NO.               | DESCRIPTION                                                                          |
|------------------------|--------------------------------------------------------------------------------------|
| 066RSF24L<br>066RSF48L | Replacement Snap in Frosted lens for 24"<br>Replacement Snap in Frosted lens for 48" |
| 066RSF96L              | Replacement Snap in Frosted lens for 96"                                             |

## 8FT-R