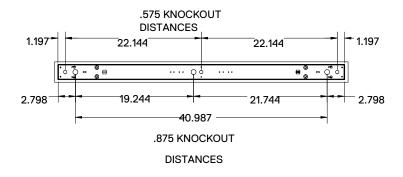

### **DRAWINGS AND DIMENSIONS**

#### 8 ft. - Back View

We reserve the right to change design, materials, LED's and finish in any way that will not alter installed appearance or reduce function and performance.

| CATALOG#: |  |  |
|-----------|--|--|
| PROJECT:  |  |  |
| TYPE:     |  |  |