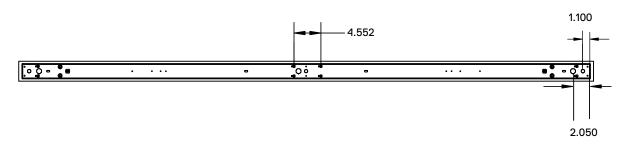

### **DRAWINGS AND DIMENSIONS**

#### 8 ft. - Back View

We reserve the right to change design, materials, LED's and finish in any way that will not alter installed appearance or reduce function and performance.

| CATALOG#: |  |  |
|-----------|--|--|
| PROJECT:  |  |  |
| TYPE:     |  |  |