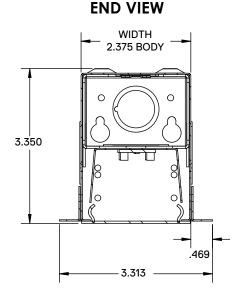

### **DRAWINGS AND DIMENSIONS**

### **DIMENSIONS**

2ft.-24"L × 2.375"W × 3.25"H 4ft.-48"L × 2.375"W × 3.25"H 8ft.-96"L × 2.375"W × 3.25"H