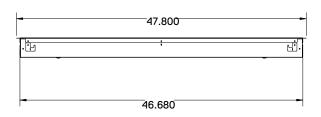

### **DRAWINGS AND DIMENSIONS**

### 4 ft. - Back View

### **DIMENSIONS**

2ft.-24"L × 2.375"W × 3.25"H 4ft.-48"L × 2.375"W × 3.25"H 8ft.-96"L × 2.375"W × 3.25"H