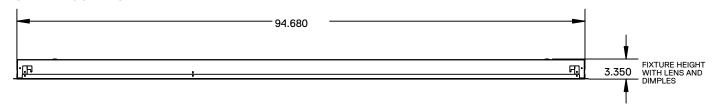

### **DRAWINGS AND DIMENSIONS**

### 4 ft. - Back View

### **DIMENSIONS**

2ft.-24"L × 2.375"W × 3.25"H 4ft.-48"L × 2.375"W × 3.25"H 8ft.-96"L × 2.375"W × 3.25"H