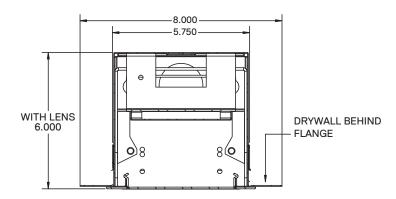

| 3500K                                                                                                   |             |                   |              |             |                            |                         |                        |                  |       |                                                    |

Note:

- 1. Programmable LED drivers allow custom configured wattages and corresponding lumens.
- 2. RAL custom finishes available. Consult factory for more information or pricing requests.
- 3. Consult factory for 90 CRI 5000K availability.

90 CRI

4000K 90 CRI

940K



CATALOG#:

PROJECT:

TYPE:

## Series 66RF/RRPF

### LED Recessed Mount Linear Fixture

#### **DRAWINGS & IMAGES**

### RECESSED MOUNT (RF/RRPF) DRAWINGS & DIMENSIONS

### **End Side View**





### 4FT-RF/RRPF



### 8FT-RF/RRPF