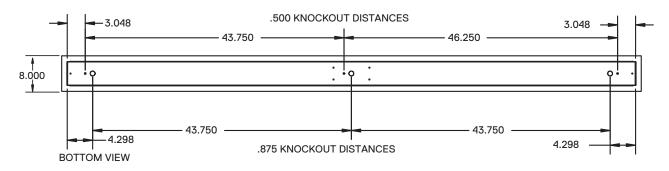

|             |                   |              |             |                            |                         |                        |                  |       |                                                    |

Note:

- 1. Programmable LED drivers allow custom configured wattages and corresponding lumens.
- 2. RAL custom finishes available. Consult factory for more information or pricing requests.
- 3. Consult factory for 90 CRI 5000K availability.

90 CRI

4000K 90 CRI

940K



CATALOG#:

PROJECT:

TYPE:

## Series 66RF/RRPF

### LED Recessed Mount Linear Fixture

#### **DRAWINGS & IMAGES**

### RECESSED MOUNT (RF/RRPF) DRAWINGS & DIMENSIONS

### **End Side View**





### 4FT-RF/RRPF



### 8FT-RF/RRPF