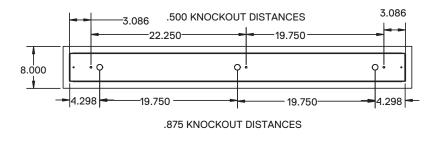

|             |                   |              |             |                            |                         |                        |                  |       |                                                    |

Note:

- 1. Programmable LED drivers allow custom configured wattages and corresponding lumens.
- 2. RAL custom finishes available. Consult factory for more information or pricing requests.
- 3. Consult factory for 90 CRI 5000K availability.

90 CRI

4000K 90 CRI

940K



CATALOG#:

PROJECT:

TYPE:

## Series 66RF/RRPF

### LED Recessed Mount Linear Fixture

#### **DRAWINGS & IMAGES**

### RECESSED MOUNT (RF/RRPF) DRAWINGS & DIMENSIONS

### **End Side View**





### 4FT-RF/RRPF



### 8FT-RF/RRPF