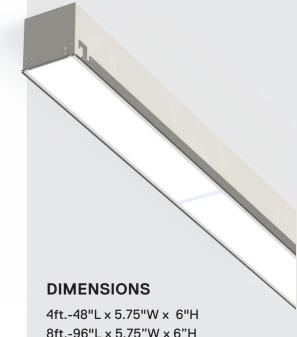

# LED Recessed Linear Fixture for T-Grid Ceiling

A linear 6 x 6 fixture for distinctive architectural lighting plans. Ideal for corridors, lobbies, and office areas, 6 x 6 Series fixtures can be installed individually or in a continuous run. Specially designed for direct light only with snap in lens to hide the LED arrays. Ideal for corridors, lobbies, and office areas,etc.

## Series 66R

LED Recessed Linear Fixture for T-Grid Ceiling

### Series 66R

LED Recessed Linear Fixture for T-Grid Ceiling