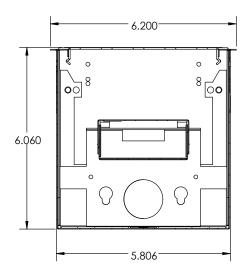

WH White<br>BK Black<br>SI Silver | -В | Individual<br>Beginner Run<br>Ender Run<br>Joiner | CP<br>EM<br>EM12<br>EM20 | Chicago Plenum 10W Emergency battery backup (internal, excludes less than 4ft) 12W Emergency battery backup (internal, excludes less than 4ft) 20W Emergency battery backup (remote only) |  |  |  |

### Note:

<sup>\*</sup>Programmable LED drivers allow custom configured wattages and corresponding lumens.

We reserve the right to change design, materials, LED's and finish in any way that will not alter installed appearance or reduce function and performance.



Texas Fluorescent
Reinvented

| CATALOG#: |
|-----------|
| PROJECT:  |
| TYPE:     |

### Series 66R

LED Recessed Linear Fixture for T-Grid Ceiling

### **DRAWINGS & IMAGES**

### 2FT-R



### **End Side View**



### 4FT-R



# REPLACEMENT LENS ORDERING INFORMATION

| PART NO.               | DESCRIPTION                                                                          |
|------------------------|--------------------------------------------------------------------------------------|
| 066RSF24L<br>066RSF48L | Replacement Snap in Frosted lens for 24"<br>Replacement Snap in Frosted lens for 48" |
| 066RSF96L              | Replacement Snap in Frosted lens for 96"                                             |

### 8FT-R