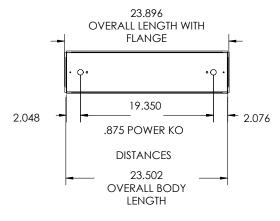

-------------|--|--|--|
| WH White<br>BK Black<br>SI Silver | -В | Individual<br>Beginner Run<br>Ender Run<br>Joiner | CP<br>EM<br>EM12<br>EM20 | Chicago Plenum 10W Emergency battery backup (internal, excludes less than 4ft) 12W Emergency battery backup (internal, excludes less than 4ft) 20W Emergency battery backup (remote only) |  |  |  |

### Note:

<sup>\*</sup>Programmable LED drivers allow custom configured wattages and corresponding lumens.

We reserve the right to change design, materials, LED's and finish in any way that will not alter installed appearance or reduce function and performance.



Texas Fluorescent
Reinvented

| CATALOG#: |
|-----------|
| PROJECT:  |
| TYPE:     |

### Series 66R

LED Recessed Linear Fixture for T-Grid Ceiling

### **DRAWINGS & IMAGES**

### 2FT-R



### **End Side View**



### 4FT-R



# REPLACEMENT LENS ORDERING INFORMATION

| PART NO.               | DESCRIPTION                                                                          |
|------------------------|--------------------------------------------------------------------------------------|
| 066RSF24L<br>066RSF48L | Replacement Snap in Frosted lens for 24"<br>Replacement Snap in Frosted lens for 48" |
| 066RSF96L              | Replacement Snap in Frosted lens for 96"                                             |

### 8FT-R