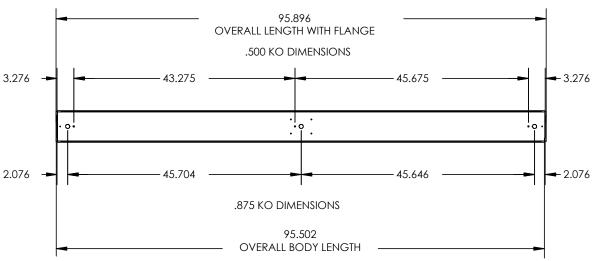

r installed appearance or reduce function and performance.



Texas Fluorescent
Reinvented

| CATALOG#: |
|-----------|
| PROJECT:  |
| TYPE:     |

### Series 66R

LED Recessed Linear Fixture for T-Grid Ceiling

### **DRAWINGS & IMAGES**

### 2FT-R



### **End Side View**



### 4FT-R



# REPLACEMENT LENS ORDERING INFORMATION

| PART NO.               | DESCRIPTION                                                                          |
|------------------------|--------------------------------------------------------------------------------------|
| 066RSF24L<br>066RSF48L | Replacement Snap in Frosted lens for 24"<br>Replacement Snap in Frosted lens for 48" |
| 066RSF96L              | Replacement Snap in Frosted lens for 96"                                             |

### 8FT-R