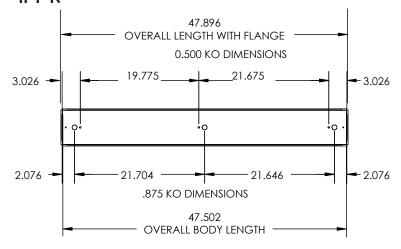

BK Black<br>SI Silver | -В | Individual<br>Beginner Run<br>Ender Run<br>Joiner | CP<br>EM<br>EM12<br>EM20 | Chicago Plenum 10W Emergency battery backup (internal, excludes less than 4ft) 12W Emergency battery backup (internal, excludes less than 4ft) 20W Emergency battery backup (remote only) |  |  |  |

### Note:

<sup>\*</sup>Programmable LED drivers allow custom configured wattages and corresponding lumens.

We reserve the right to change design, materials, LED's and finish in any way that will not alter installed appearance or reduce function and performance.



Texas Fluorescent
Reinvented

| CATALOG#: |
|-----------|
| PROJECT:  |
| TYPE:     |

### Series 66R

LED Recessed Linear Fixture for T-Grid Ceiling

### **DRAWINGS & IMAGES**

### 2FT-R



### **End Side View**



### 4FT-R



# REPLACEMENT LENS ORDERING INFORMATION

| PART NO.               | DESCRIPTION                                                                          |
|------------------------|--------------------------------------------------------------------------------------|
| 066RSF24L<br>066RSF48L | Replacement Snap in Frosted lens for 24"<br>Replacement Snap in Frosted lens for 48" |
| 066RSF96L              | Replacement Snap in Frosted lens for 96"                                             |

### 8FT-R