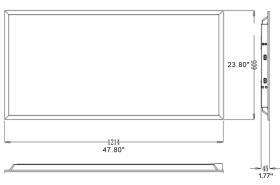

### **DIMENSIONS IN INCHES:**

1x4 - 11.80"W x 47.80"L x 1.77"H (height with driver) 2x2 - 23.78"W x 23.78"L x 1.77"H (height with driver)

2x4 - 23.78"W x 47.80"L x 1.77"H (height with driver)

2x2

2x4

1x4

Dimensions and specifications subject to change without notice.