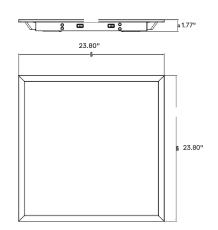

### **DIMENSIONS IN INCHES:**

1x4 - 11.80"W x 47.80"L x 1.77"H (height with driver) 2x2 - 23.78"W x 23.78"L x 1.77"H (height with driver)

2x4 - 23.78"W x 47.80"L x 1.77"H (height with driver)

2x2

2x4

1x4

Dimensions and specifications subject to change without notice.