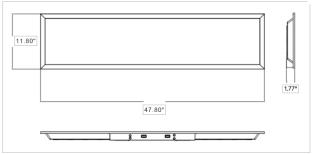

### **DIMENSIONS IN INCHES:**

1x4 - 11.80"W x 47.80"L x 1.77"H (height with driver) 2x2 - 23.78"W x 23.78"L x 1.77"H (height with driver)

2x4 - 23.78"W x 47.80"L x 1.77"H (height with driver)

2x2

2x4

1x4

Dimensions and specifications subject to change without notice.