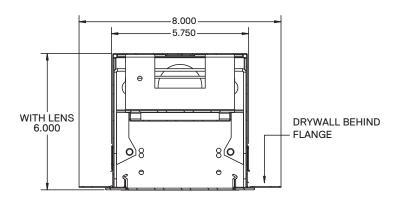

|                       | SM                                             |                    | ave                                        |                                    |

Note:

- 1. Programmable LED drivers allow custom configured wattages and corresponding lumens.
- 2. RAL custom finishes available. Consult factory for more information or pricing requests.
- 3. Consult factory for 90 CRI 5000K availability.

90 CRI

4000K 90 CRI

940K



CATALOG#:

PROJECT:

TYPE:

## Series 66RF/RRPF

### LED Recessed Mount Linear Fixture

#### **DRAWINGS & IMAGES**

### RECESSED MOUNT (RF/RRPF) DRAWINGS & DIMENSIONS

### **End Side View**





### 4FT-RF/RRPF



### 8FT-RF/RRPF