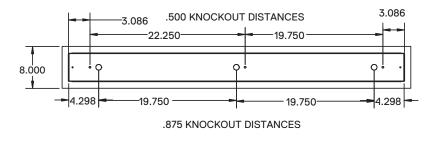

|                       | SM                                             |                    | ave                                        |                                    |

Note:

- 1. Programmable LED drivers allow custom configured wattages and corresponding lumens.
- 2. RAL custom finishes available. Consult factory for more information or pricing requests.
- 3. Consult factory for 90 CRI 5000K availability.

90 CRI

4000K 90 CRI

940K



CATALOG#:

PROJECT:

TYPE:

## Series 66RF/RRPF

### LED Recessed Mount Linear Fixture

#### **DRAWINGS & IMAGES**

### RECESSED MOUNT (RF/RRPF) DRAWINGS & DIMENSIONS

### **End Side View**





### 4FT-RF/RRPF



### 8FT-RF/RRPF