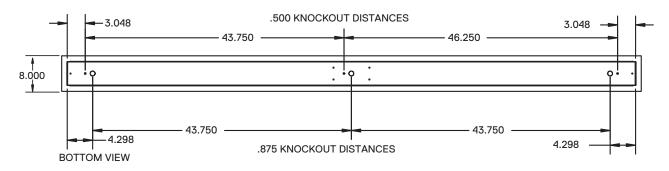

|                       | SM                                             |                    | ave                                        |                                    |

Note:

- 1. Programmable LED drivers allow custom configured wattages and corresponding lumens.
- 2. RAL custom finishes available. Consult factory for more information or pricing requests.
- 3. Consult factory for 90 CRI 5000K availability.

90 CRI

4000K 90 CRI

940K



CATALOG#:

PROJECT:

TYPE:

## Series 66RF/RRPF

### LED Recessed Mount Linear Fixture

#### **DRAWINGS & IMAGES**

### RECESSED MOUNT (RF/RRPF) DRAWINGS & DIMENSIONS

### **End Side View**





### 4FT-RF/RRPF



### 8FT-RF/RRPF