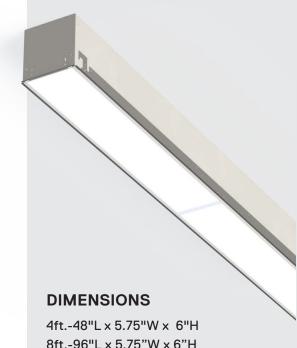

# LED Recessed Linear Fixture for T-Grid Ceiling

A linear 6 x 6 fixture for distinctive architectural lighting plans. Ideal for corridors, lobbies, and office areas, 6 x 6 Series fixtures can be installed individually or in a continuous run. Specially designed for direct light only with snap in lens to hide the LED arrays. Ideal for corridors, lobbies, and office areas,etc.

# Series 66R

LED Recessed Linear Fixture for T-Grid Ceiling