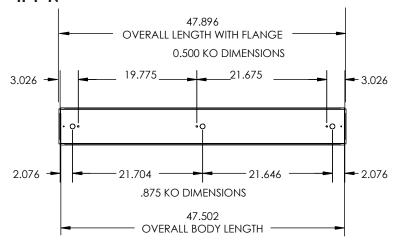

r>ack -B<br>ver -E<br>-J | nk Individual<br>Beginner Run<br>Ender Run<br>Joiner | CP<br>EM<br>EM12<br>EM20 | Chicago Plenum 10W Emergency battery backup (internal, excludes less than 4ft) 12W Emergency battery backup (internal, excludes less than 4ft) 20W Emergency battery backup (remote only) |

#### Note:

<sup>\*</sup>Programmable LED drivers allow custom configured wattages and corresponding lumens.

We reserve the right to change design, materials, LED's and finish in any way that will not alter installed appearance or reduce function and performance.



Texas Fluorescents Reinvented

| CATALOG#: |  |
|-----------|--|
| PROJECT:  |  |

TYPE:

### Series 66R

LED Recessed Linear Fixture for T-Grid Ceiling

#### **DRAWINGS & IMAGES**

#### 2FT-R



#### **End Side View**



#### 4FT-R



### REPLACEMENT LENS ORDERING INFORMATION

| PART NO.  | DESCRIPTION                              |
|-----------|------------------------------------------|
| 066RSF24L | Replacement Snap in Frosted lens for 24" |
| 066RSF48L | Replacement Snap in Frosted lens for 48" |
| 066RSF96L | Replacement Snap in Frosted lens for 96" |

#### 8FT-R