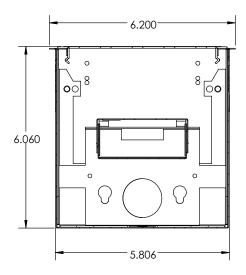

a | nite Bla<br>ack -B<br>ver -E<br>-J | nk Individual<br>Beginner Run<br>Ender Run<br>Joiner | CP<br>EM<br>EM12<br>EM20 | Chicago Plenum 10W Emergency battery backup (internal, excludes less than 4ft) 12W Emergency battery backup (internal, excludes less than 4ft) 20W Emergency battery backup (remote only) |

#### Note:

<sup>\*</sup>Programmable LED drivers allow custom configured wattages and corresponding lumens.

We reserve the right to change design, materials, LED's and finish in any way that will not alter installed appearance or reduce function and performance.



Texas Fluorescents Reinvented

| CATALOG#: |  |
|-----------|--|
| PROJECT:  |  |

TYPE:

### Series 66R

LED Recessed Linear Fixture for T-Grid Ceiling

#### **DRAWINGS & IMAGES**

#### 2FT-R



#### **End Side View**



#### 4FT-R



### REPLACEMENT LENS ORDERING INFORMATION

| PART NO.  | DESCRIPTION                              |
|-----------|------------------------------------------|
| 066RSF24L | Replacement Snap in Frosted lens for 24" |
| 066RSF48L | Replacement Snap in Frosted lens for 48" |
| 066RSF96L | Replacement Snap in Frosted lens for 96" |

#### 8FT-R