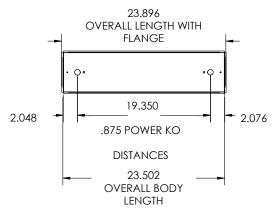

-----------------|
| BK Bla | nite Bla<br>ack -B<br>ver -E<br>-J | nk Individual<br>Beginner Run<br>Ender Run<br>Joiner | CP<br>EM<br>EM12<br>EM20 | Chicago Plenum 10W Emergency battery backup (internal, excludes less than 4ft) 12W Emergency battery backup (internal, excludes less than 4ft) 20W Emergency battery backup (remote only) |

#### Note:

<sup>\*</sup>Programmable LED drivers allow custom configured wattages and corresponding lumens.

We reserve the right to change design, materials, LED's and finish in any way that will not alter installed appearance or reduce function and performance.



Texas Fluorescents Reinvented

| CATALOG#: |  |
|-----------|--|
| PROJECT:  |  |

TYPE:

### Series 66R

LED Recessed Linear Fixture for T-Grid Ceiling

#### **DRAWINGS & IMAGES**

#### 2FT-R



#### **End Side View**



#### 4FT-R



### REPLACEMENT LENS ORDERING INFORMATION

| PART NO.  | DESCRIPTION                              |
|-----------|------------------------------------------|
| 066RSF24L | Replacement Snap in Frosted lens for 24" |
| 066RSF48L | Replacement Snap in Frosted lens for 48" |
| 066RSF96L | Replacement Snap in Frosted lens for 96" |

#### 8FT-R