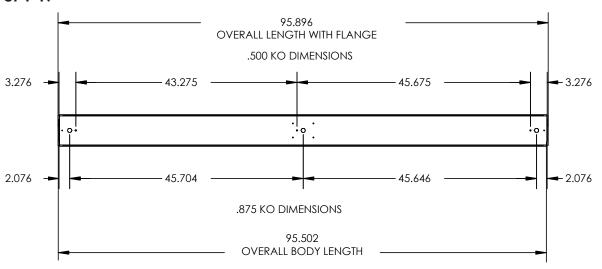

vers allow custom configured wattages and corresponding lumens.

We reserve the right to change design, materials, LED's and finish in any way that will not alter installed appearance or reduce function and performance.



Texas Fluorescents Reinvented

| CATALOG#: |  |
|-----------|--|
| PROJECT:  |  |

TYPE:

### Series 66R

LED Recessed Linear Fixture for T-Grid Ceiling

#### **DRAWINGS & IMAGES**

#### 2FT-R



#### **End Side View**



#### 4FT-R



### REPLACEMENT LENS ORDERING INFORMATION

| PART NO.  | DESCRIPTION                              |
|-----------|------------------------------------------|
| 066RSF24L | Replacement Snap in Frosted lens for 24" |
| 066RSF48L | Replacement Snap in Frosted lens for 48" |
| 066RSF96L | Replacement Snap in Frosted lens for 96" |

#### 8FT-R