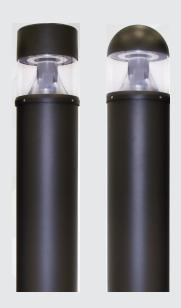

# LED Commercial Grade Bollard

This attractive, newly redesigned heavy-duty bollard features full proof aluminum construction housing, providing corrosion and vandal resistance ideal for lighting pedestrian walkways, as well as accenting the exterior grounds of office and apartment buildings, hotel and parks. A solid foundation withstands the elements, driver options work in even the worst weather conditions.

#### CONSTRUCTION

LED compartment is airtight to prevent fogging and condensation build up and keep water out. Aluminum reflector designed to reduce glare and produce an even distribution. Extruded aluminum tube provides as well as protects and conceals the component wiring. Clear UV resistant polycabonate lens allows for optimal light transmission and protects the light engine compartment from harsh environments.

#### **FEATURES & BENEFITS**

- Housing is consisting of an extruded aluminum alloy body standard 4kV surge
- · High-impact polycarbonate diffuser
- · UV stabilized powder coated finish
- 0-10V Dimming option
- Working temperature: -40C ~ + 50C
- 5 Year Warranty