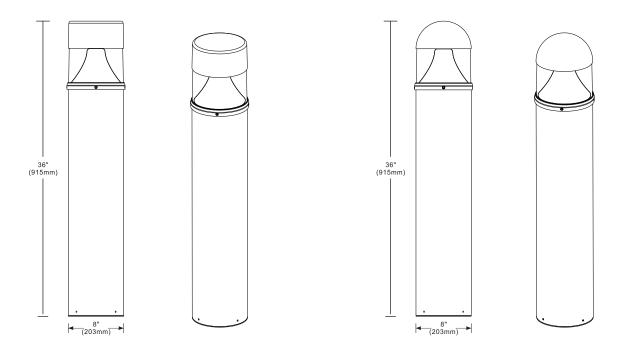

Flat Round Bollard 18W 2500lm 5000K 120V-277V Bronze Finish |
| BOLPF38W4300LMV40KBZ | LED Flat Top Bollard 38W 4300lm 4000K 120V-277V Bronze Finish   |
| BOLPF38W4300LMV50KBZ | LED Flat Top Bollard 38W 4300lm 5000K 120V-277V Bronze Finish   |
| BOLPR38W4300LMV40KBZ | LED Flat Round Bollard 38W 4300lm 4000K 120V-277V Bronze Finish |
| BOLPR38W4300LMV50KBZ | LED Flat Round Bollard 38W 4300lm 5000K 120V-277V Bronze Finish |

# **DLC Listed Items**





BOLPF18W2500LMV40KBZ BOLPF18W2500LMV50KBZ BOLPR18W2500LMV40KBZ BOLPR18W2500LMV50KBZ BOLPF38W4300LMV40KBZ BOLPF38W4300LMV50KBZ BOLPR38W4300LMV40KBZ BOLPR38W4300LMV40KBZ



|  | CATALOG#: |  |  |  |  |
|--|-----------|--|--|--|--|
|--|-----------|--|--|--|--|

Series BOLP

LED Commercial Grade Bollard

TYPE:

PROJECT:

## **DRAWINGS & IMAGES**