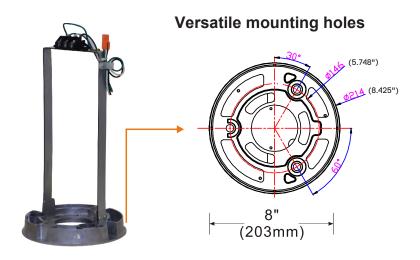

#### CONSTRUCTION

LED compartment is airtight to prevent fogging and condensation build up and keep water out. Aluminum reflector designed to reduce glare and produce an even distribution. Extruded aluminum tube provides as well as protects and conceals the component wiring. Clear UV resistant polycabonate lens allows for optimal light transmission and protects the light engine compartment from harsh environments.

## **DRAWINGS & IMAGES**