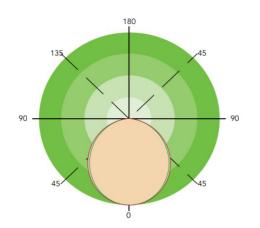

| SVLSSSGB48L180W24500LDMV50K | Linear enclosed 4ft. High Bay x 14.4" wide 180 Watts and 24500 Lumens, Multi-volt 120V to 277V, 5000K Motion Sensor, 10ft. White Cord and Cable Kit Included. |

Note: 120 Volt Input - 1.50 Amps 208 Volt Input - .87 Amps 240 Volt Input - .75 Amps 277 Volt Input - .65 Amps

**NOTE:** Values shown are typical or recorded under standardized conditions at 25°C. Actual performance may vary based environment or application. Specifications are subject to change without notice. We reserve the right to change design, materials, LED's and finish in any way that will not alter installed appearance or reduce function and performance.



**DRAWINGS & IMAGES** 

Back

CATALOG#:

PROJECT:

TYPE:

## Series SGB

LED Linear High Bay w/Integrated Sensor

End



PHOTOMETRICS