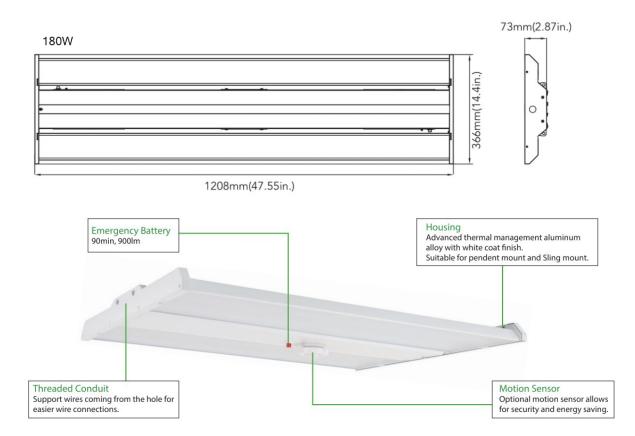

#### CONSTRUCTION

Advance thermal management aluminum alloy with Powder Coated White finish. Clear diffuser included. Center hole for prewired Motion Sensor with rounded white lens.

#### **OPTIONS**

Emergency 14 Watt can be added to the fixture for about 1900 Lumens for 90 minutes. Add "EM14" at the end of item number.

on all fixtures

#### DIMENSIONS

47.55"L x 14.4"W x 2.87"H (11.76 lbs.)

#### FEATURES & BENEFITS

- Offering quality lighting and excellent energy savings compared to linear fluorescent and HID highbay fixtures
- Voltage is 120-277V
- Motion sensor and supports emergency battery
- Lumen output 24,500lm with efficacy of 136lm/W
- Standard 1-10V dimming available
- Steel wire rope (default included), pendant or surface mounting available.
- Life span of 50,000 hrs.
- Operating temperature is -40°C to 55°C (-40°F to 131°F)
- UL/cUL damp location and DLC premium qualified
- FCC compliant