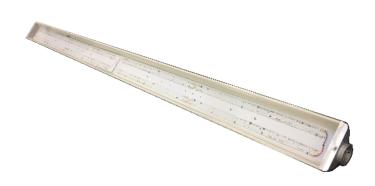

# **APPLICATIONS**

Specification grade fixture, sealed aluminum extrusion with lens for outdoor applications. The AOD series is a durable fixture used in both parking and commercial / retail outdoor areas for sign and walkway lighting.

### **FEATURES & BENEFITS**

- 5.25W" x 3.06H" inches
- Min CRI 82
- Available in 48 and 96 inch nominal lengths.
- Aluminum extrusion with white interior and cast aluminum end plates.
- Smooth, clear acrylic diffuser/lens
- Fixtures may be coupled for continuous runs without additional accessories
- Typically mounted on conduit