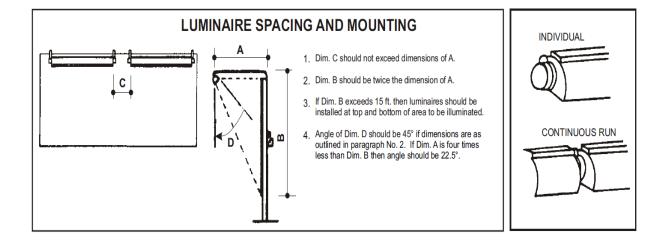

|               |         | 96 96 Watts 11800 Lumens       |                            |                 |
|           |               |         | 114 114 Watts 13000 Lumens     |                            |                 |

**NOTE:** Values shown are typical or recorded under standardized conditions at 25°C. Actual performance may vary based on environment or application. Specifications are subject to change without notice. We reserve the right to change design, materials, LED's and finish in any way that will not alter installed appearance or reduce function and performance.



800-444-WATT (9288) WWW.MOBERN.COM 2055 LUNA RD., STE. 142 CARROLLTON, TX 75006 © COPYRIGHT 2008-21 MOBERN LIGHTING COMPANY REVISED 06/22/2022 PAGE 1/2



JOB NAME:

CAT#:

TYPE:

## INSTALLATION