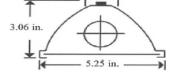

### **FEATURES & BENEFITS**

- 5.25W" x 3.06H" inches
- Min CRI 82
- Available in 48 and 96 inch nominal lengths.
- Aluminum extrusion with white interior and cast aluminum end plates.
- Smooth, clear acrylic diffuser/lens
- Fixtures may be coupled for continuous runs without additional accessories
- Typically mounted on conduit

# DIMENSIONS