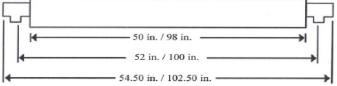

# DIMENSIONS

### ORDERING

EXAMPLE: AOD 48 LED 32 DMV 30

| AOD       |               | LED     |                                |                            |                 |
|-----------|---------------|---------|--------------------------------|----------------------------|-----------------|
| 1. SERIES | 2. SIZE       | 3. GEAR | 4. WATTAGE/LUMENS              | 5. DRIVER                  | 6. COLOR TEMP   |
| AOD       | <b>48</b> 48" | LED     | 48 inch                        | Watts 5900 Lumens Dimmable | <b>30</b> 3000K |
|           | <b>96</b> 96" |         | 48 Watts 5900 Lumens           |                            | <b>40</b> 4000K |
|           |               |         | <b>57</b> 57 Watts 6500 Lumens |                            | <b>50</b> 5000K |
|           |               |         | <u>96 inch</u>                 |                            |                 |
|           |               |         | 96 96 Watts 11800 Lumens       |                            |                 |
|           |               |         | 114 114 Watts 13000 Lumens     |                            |                 |