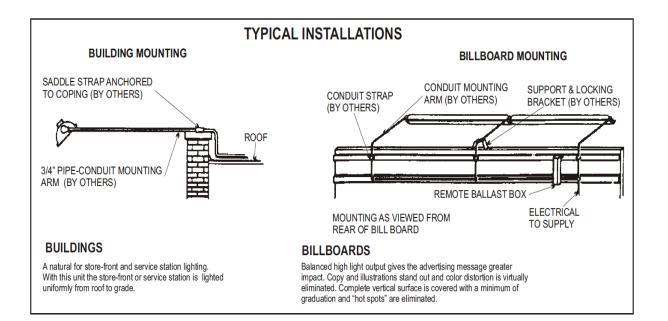

|           |               |         | 96 96 Watts 11800 Lumens       |                            |                 |
|           |               |         | 114 114 Watts 13000 Lumens     |                            |                 |

**NOTE:** Values shown are typical or recorded under standardized conditions at 25°C. Actual performance may vary based on environment or application. Specifications are subject to change without notice. We reserve the right to change design, materials, LED's and finish in any way that will not alter installed appearance or reduce function and performance.



800-444-WATT (9288) WWW.MOBERN.COM 2055 LUNA RD., STE. 142 CARROLLTON, TX 75006 © COPYRIGHT 2008-21 MOBERN LIGHTING COMPANY REVISED 06/22/2022 PAGE 1/2



JOB NAME:

CAT#:

TYPE:

## INSTALLATION