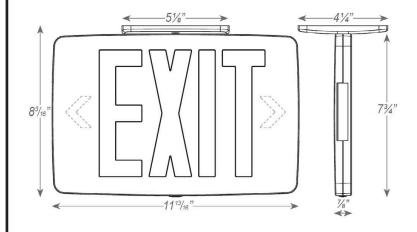

#### **DIMENSIONS**

Sample Part Number: KZXTEU-1-R-W

| ORDERING INFORMATION | Model  | No. of faces  | Letter Color | Housing Color | Battery            |  |
|----------------------|--------|---------------|--------------|---------------|--------------------|--|
|                      | KZXTEU | 1 Single Face | R Red        | W White       | Blank AC-Only      |  |
|                      |        | 2 Double Face | G Green      | B Black       | EM Battery Back-up |  |
|                      |        |               |              | A Aluminum    |                    |  |