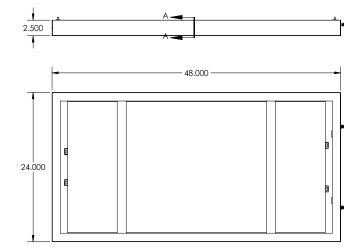

#### 2 x 2

SECTION A-A SCALE 1:4

Texas Fluorescents Reinvented

| CATALOG#: |  |
|-----------|--|
| PROJECT:  |  |
| TYPE:     |  |

#### **DIMENSIONS**

1x4 Shallow Shroud 12"W x 48"L x 3"H 1x4 Flat Panel 11.79"W x 7.35"L x 5"H