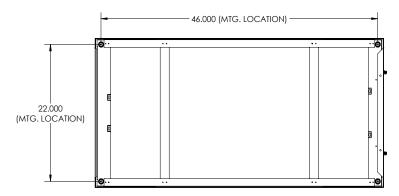

#### $2 \times 4$

SECTION A-A SCALE 1 : 4

Texas Fluorescents Reinvented

| CATALOG#: |  |  |
|-----------|--|--|
| PROJECT:  |  |  |
| TYPE:     |  |  |

#### **DIMENSIONS**

1x4 Shallow Shroud 12"W x 48"L x 3"H 1x4 Flat Panel 11.79"W x 7.35"L x 5"H