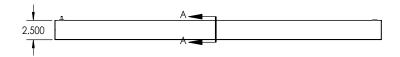

#### **DIMENSIONS**

1x4 Shallow Shroud 12"W x 48"L x 3"H 1x4 Flat Panel 11.79"W x 7.35"L x 5"H