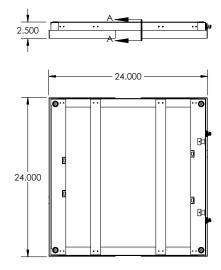

#### 2 x 2

SECTION A-A SCALE 1:4

Texas Fluorescents Reinvented

| CATALOG#: |  |
|-----------|--|
| PROJECT:  |  |
| TYPE:     |  |

### Series SHFPELP

LED Premium Low Profile Welded Surface Flat Panel