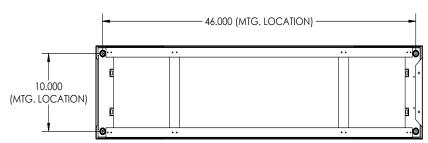

#### $2 \times 4$

SECTION A-A SCALE 1 : 4

Texas Fluorescents Reinvented

| CATALOG#: |  |  |
|-----------|--|--|
| PROJECT:  |  |  |
| TYPE:     |  |  |

### Series SHFPELP

LED Premium Low Profile Welded Surface Flat Panel