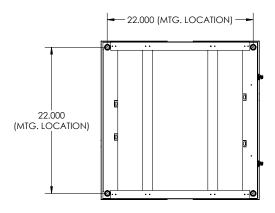

#### 1 x 4

SECTION A-A SCALE 1:4

#### **DIMENSIONS**

1x4 Shallow Shroud 12"W x 48"L x 3"H 1x4 Flat Panel 11.79"W x 7.35"L x 5"H