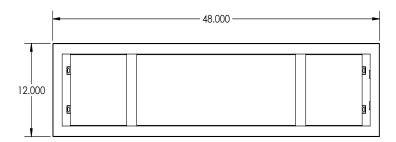

encloses flat panel without visual seams
- · Requires no tools to install
- Provides a sleek, fresh appearance







**Texas Fluorescents** Reinvented

| CATALOG#: |
|-----------|
| PROJECT:  |
| TYPE:     |

### Series SHFPELP

LED Premium Low Profile Welded Surface Flat Panel

#### **DRAWINGS & IMAGES**

#### $2 \times 4$







SECTION A-A SCALE 1 : 4



Texas Fluorescents Reinvented

| CATALOG#: |  |  |
|-----------|--|--|
| PROJECT:  |  |  |
| TYPE:     |  |  |

### Series SHFPELP

LED Premium Low Profile Welded Surface Flat Panel

#### 2 x 2







SECTION A-A SCALE 1:4



Texas Fluorescents Reinvented

| CATALOG#: |  |
|-----------|--|
| PROJECT:  |  |
| TYPE:     |  |

### Series SHFPELP

LED Premium Low Profile Welded Surface Flat Panel

#### 1 x 4







SECTION A-A SCALE 1:4



#### **ORDER INFORMATION**

| ITEM NUMBER            | DESCRIPTION                                                 |
|------------------------|-------------------------------------------------------------|
| SHPFPELP24LED50DMVWH50 | 2 x 4 50W, 6250L, 4000K, 0-10V Dim, Color Temp - 35, 40, 50 |
| SHPFPELP22LED40DMVWH50 | 2 x 2 40W, 5000L, 4000K, 0-10V Dim, Color Temp - 35, 40, 50 |
| SHPFPELP14LED40DMVWH50 | 1 x 4 40W, 5000L, 4000K, 0-10V Dim, Color Temp - 35, 40, 50 |

#### Surface Shroud for Flat Panels

| ITEM NUMBER  | DESCRIPTION                                            |  |
|--------------|--------------------------------------------------------|--|
| SHPFPELP24WH | 2 x 4 x 3 5" Deep Surface Kit for most 2x4 Flat Panels |  |
| SHPFPELP22WH | 2 x 2 x 3 5" Deep Surface Kit for most