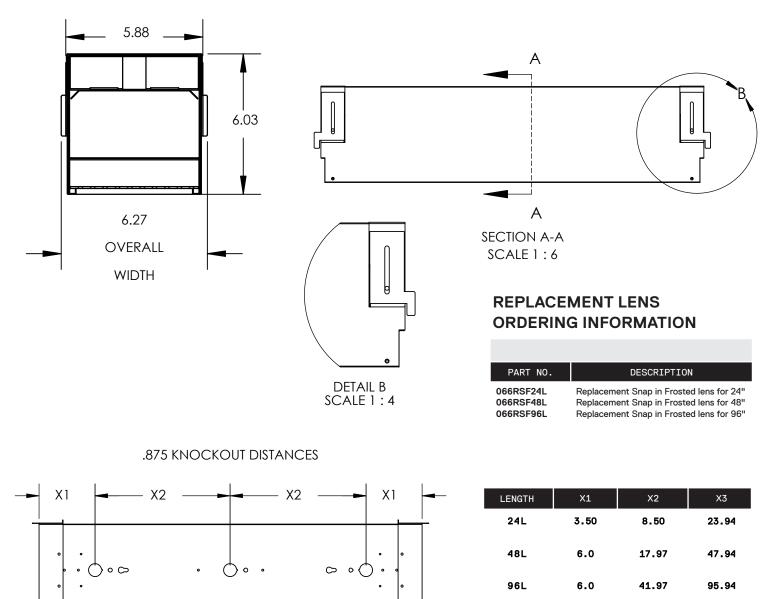

#### **DRAWINGS & IMAGES**

#### **End Side View**

\_\_\_\_ X3 \_\_\_\_ OVERALL LENGTH