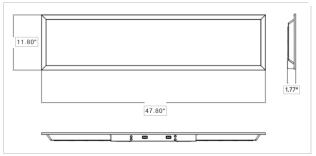

#### **DIMENSIONS**

#### **DIMENSIONS IN INCHES:**

1x4 - 11.80"W x 47.80"L x 1.77"H (height with driver)

2x2 - 23.78"W x 23.78"L x 1.77"H (height with driver)

 $2x4\,$  -  $\,23.78"W\,x\,47.80"L\,x\,1.77"H$  (height with driver)

#### 2x2

2x4

1x4

Dimensions and specifications subject to change without notice.

BFP LED
LED Back-lit Flat Panel

JOB NAME: CAT#: TYPE: