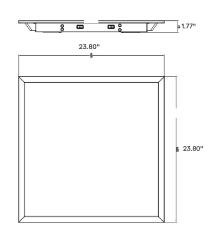

#### **DIMENSIONS**

#### **DIMENSIONS IN INCHES:**

1x4 - 11.80"W x 47.80"L x 1.77"H (height with driver)

2x2 - 23.78"W x 23.78"L x 1.77"H (height with driver)

 $2x4\,$  -  $\,23.78"W\,x\,47.80"L\,x\,1.77"H$  (height with driver)

#### 2x2

2x4

1x4

Dimensions and specifications subject to change without notice.

BFP LED
LED Back-lit Flat Panel

JOB NAME: CAT#: TYPE: