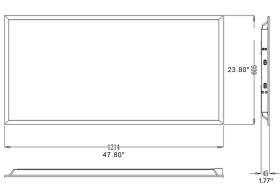

#### **DIMENSIONS**

#### **DIMENSIONS IN INCHES:**

1x4 - 11.80"W x 47.80"L x 1.77"H (height with driver)

2x2 - 23.78"W x 23.78"L x 1.77"H (height with driver)

 $2x4\,$  -  $\,23.78"W\,x\,47.80"L\,x\,1.77"H$  (height with driver)