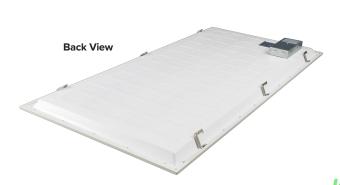

## **APPLICATIONS**

The Mobern BFP back lit LED flat panel is a cleanly designed, high brightness lighting panel, made with high performance LED chips. Three color temperatures and three wattages are offered with each fixture. This panel is ideal for replacing traditional recessed fluorescent fixtures and is simple to fit and install. The BFP is a perfect choice for many applications including commercial, industrial, healthcare, hospitality and many more.

## **FEATURES & BENEFITS**

- Eliminates quality issues with the lens on edge-lit flat panels
- Back-lit LED's evenly illuminate the entire surface of panel with soft, uniform light
- 1x4, 2x2 default wattage is 30W but includes 20W, 30W, & 40W (adjustable in field)
- 2x4 default wattage is 40W but includes 30W, 40W, & 50W (adjustable in field)
- Min CRI 82
- Operating Temperature: -25°C to 40°C (-10°C to 40°C with emergency)
- · Beam angle 120°
- 5 Year Warranty
- PF > 0.90
- UL listed