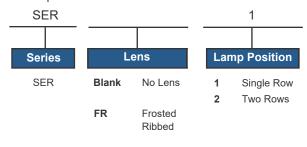

## ORDERING INFORMATION

Example: SERRF1328DMVWH

| Options          |                                                                                           |
|------------------|-------------------------------------------------------------------------------------------|
| WP<br>WP10<br>EM | 6ft. 3 wire 18 gauge whip<br>6ft. 4 wire 18 gauge whip<br>Emergency ballast<br>500 lumens |
| EM14             | Emergency ballast<br>1400 lumens                                                          |
| PI1              | Included Wire harness, 3 wire                                                             |

# **SER Series**

Linear LED Contoured Strip