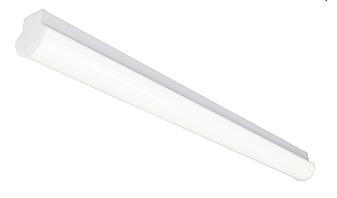

## **INTENDED USE**

Full body contoured strip makes a bold statement with a minimal design in post-painted in powder coated flat white finish (consult factory for other finishes). Scaled to fluorescent modules, the frosted diffuser surrounds the bulbs for soft lighting.

#### Construction

Fully assembled housing is formed and welded, 22 gauge steel, chemically treated to resist corrosion and enhance paint adhesion. Can be mounted individually or in continuous row.

#### Diffuser

Available with smooth frosted lens.

# Mounting

Surface mount or Pendant mount. Horizontal or Vertical.