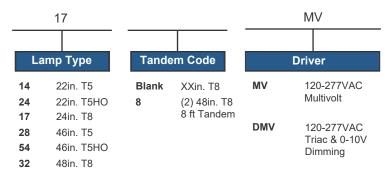

## ORDERING INFORMATION

Example: SERRF1328DMVWH

| Options          |                                                                                           |
|------------------|-------------------------------------------------------------------------------------------|
| WP<br>WP10<br>EM | 6ft. 3 wire 18 gauge whip<br>6ft. 4 wire 18 gauge whip<br>Emergency ballast<br>500 lumens |
| EM14             | Emergency ballast<br>1400 lumens                                                          |
| PI1              | Included Wire harness, 3 wire                                                             |

# **Electrical**

Unless otherwise specifi ed, ballasts are rapid start, class "P" thermally protected, H.P.F., CBM-ETL. Standard voltage on all fixtures is 120V-277V 60Hz AC, or as specified. Sufficient knockouts are provided on the back for all connections and through wiring with wire harness..