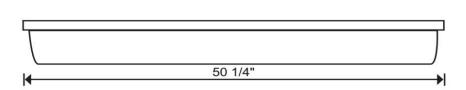

#### Construction

Back plate is die formed of 16 gauge steel. Lens attached to back plate with tamper resistant stainless steel screws.

# Diffuser

Diffuser is made of injection molded UV stabilized 100% clear, polycarbonate with an internal prismatic pattern.