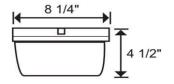

#### Construction

Back plate is die formed of 16 gauge steel. Lens attached to back plate with tamper resistant stainless steel screws.

# Diffuser

Diffuser is made of injection molded UV stabilized 100% clear, polycarbonate with an internal prismatic pattern.