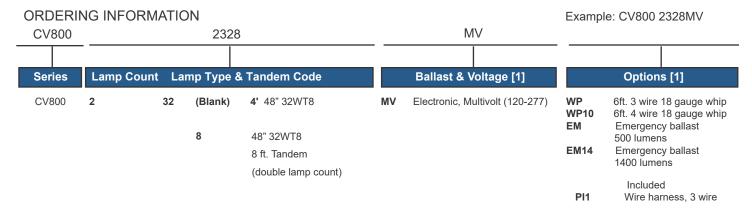

#### **Electrical**

Unless otherwise specifi ed, ballasts are rapid start, class "P" thermally protected, H.P.F., CBM-ETL. Standard voltage on all fixtures is 120V-277V 60Hz AC, or as specified. Sufficient knockouts are provided on the back for all connections and through wiring with wire harness..