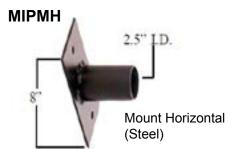

## **MIWMH**

Wall Mount Horizontal (Steel) For wall mounting with Flood and Roadway Parking Series fixtures. Mounting to be used with MI2AF knuckle slip fitter.