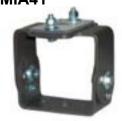

## **MIWPB**

Wood Pole Bracket (Steel) For wooden pole mounting with 2AF knuckle.

MIA41

Yoke Base (Steel) For use with MIMD and MILG shoebox andflood fixtures.