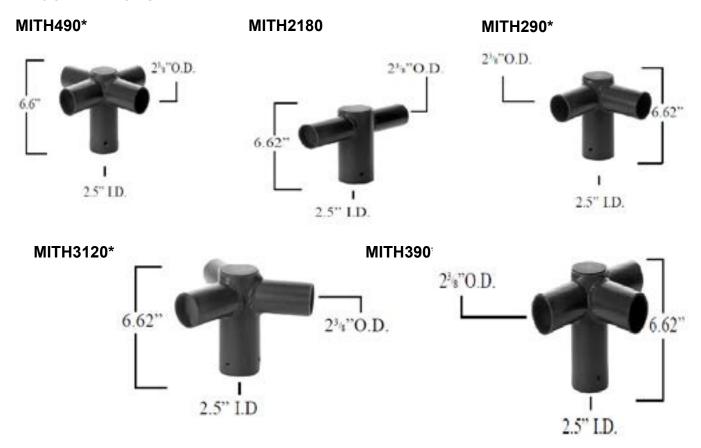

## **TH ROUND TENONS**

## \*Mounting Specifications\*

For 12",16" & 22" housing requiring MI2AF. Fixtures mounted to these brackets can be adjusted vertically. NOTE: The MITH290, MITH490, MITH390 are for use with 12" & 16" housing only.