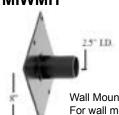

Mobern Sales Representative for more information.



CAT#: TYPE: **JOB NAME:** 

#### **ADAPTERS**

Pole Top Adapter (Steel) EPA .4 **MIPTASSAVSA** 



Standard tenon mount for straight arms



For pole mounting with MI2AF knuckle slip fitter.

## Mounting Arms (Aluminum) EPA .3



Use with MIFLT, MIPR, MIFTFLT and **MICOFLT Series** fixtures. For use with multiple units placed at 90° \*MISSARTP, \*MIVSARTP for round tapered poles.

## **MILFRWB**



Wall Mount LRF Direct mounting for large series floods.

## **MIWMSSA**



Direct mounting for Flood and Roadway Parking Series

## MIWMV



Wall Mount Vertical

## **MIWPB**



Wood Pole Bracket (Steel) For wooden pole mounting with 2AF knuckle.

MIA41



Yoke Base (Steel) For use with MIMD and MILG shoebox andflood fixtures.

## **MIWMH**



Wall Mount Horizontal (Steel) For wall mounting with Flood and Roadway Parking Series fixtures. Mounting to be used with MI2AF knuckle slip fitter.

## MIRTB1



MIRTB2



MIRTB3



MIRTB4