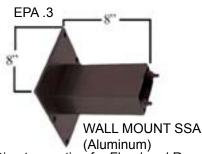

ecifications\*

For 12",16" & 22" housing requiring MI2AF. Fixtures mounted to these brackets can be adjusted vertically. NOTE: The MITH290, MITH490, MITH390 are for use with 12" & 16" housing only.

Other housing and arm configurations are available.
Please contact your Mobern Sales Representative for more information.



CAT#: TYPE: **JOB NAME:** 

#### **ADAPTERS**

Pole Top Adapter (Steel) EPA .4 **MIPTASSAVSA** 



Standard tenon mount for straight arms



For pole mounting with MI2AF knuckle slip fitter.

## Mounting Arms (Aluminum) EPA .3



Use with MIFLT, MIPR, MIFTFLT and **MICOFLT Series** fixtures. For use with multiple units placed at 90° \*MISSARTP, \*MIVSARTP for round tapered poles.

## **MILFRWB**



Wall Mount LRF Direct mounting for large series floods.

## **MIWMSSA**



Direct mounting for Flood and Roadway Parking Series

## MIWMV



Wall Mount Vertical

## **MIWPB**



Wood Pole Bracket (Steel) For wooden pole mounting with 2AF knuckle.

MIA41



Yoke Base (Steel) For use with MIMD and MILG shoebox andflood fixtures.

## **MIWMH**



Wall Mount Horizontal (Steel) For wall mounting with Flood and Roadway Parking Series fixtures. Mounting to be used with MI2AF knuckle slip fitter.

## MIRTB1



MIRTB2



MIRTB3



MIRTB4