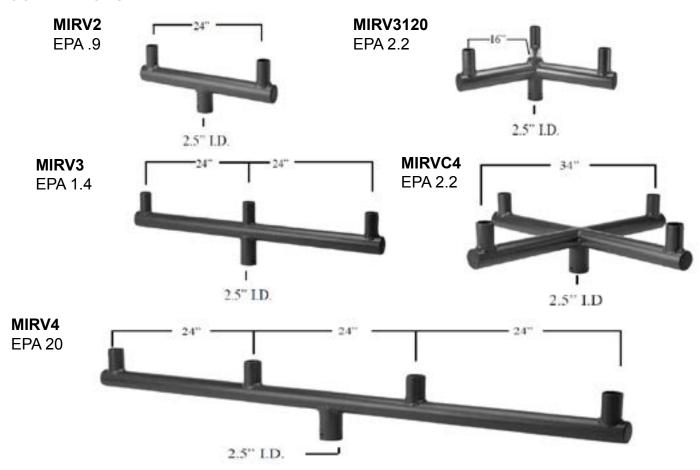

# **Tenons and Adapters**

Square Tenons

JOB NAME: CAT#: TYPE:

Mobern tenons and adapters are constructed of extruded aluminum and have a durable powder-coat finish. The MITV/TH series brackets are for use with square and square tapered steel poles. The MITV series brackets are designed for use with the 2AF adjustable fitter or the MIP4024D slipfitter. The MITH series is designed for direct fixture mounting. The tenon portion of the mounting bracket measures 2 3/8" O.D. x 4"H

## **SQUARE TENONS**



#### **ADAPTERS**





JOB NAME: CAT#: TYPE:

## **ROUND TENONS**



## **ADAPTERS**

# MI2AF Adjustable Knuckle Fitter EPA .5



## MIP4024D Steel Slipfitter MIP4025D WITH1/2" HUB





JOB NAME: CAT#: TYPE:

## **TH ROUND TENONS**



## **ADAPTERS**

MI2AF Adjustable Knuckle Fitter EPA .5



## \*Mounting Specifications\*

For 12",16" & 22" housing requiring MI2AF. Fixtures mounted to these brackets can be adjusted vertically. NOTE: The MITH290, MITH490, MITH390 are for use with 12" & 16" housing only.

Other housing and arm configurations are available.
Please contact your Mobern Sales Representative for more information.



CAT#: TYPE: **JOB NAME:** 

#### **ADAPTERS**

Pole Top Adapter (Steel) EPA .4 **MIPTASSAVSA** 



Standard tenon mount for straight arms



For pole mounting with MI2AF knuckle slip fitter.

## Mounting Arms (Aluminum) EPA .3



Us