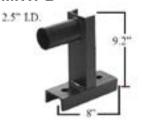

# MI2AF Adjustable Knuckle Fitter EPA .5

## **ADAPTERS**

MI2AF Adjustable Knuckle Fitter EPA .5

## \*Mounting Specifications\*

For 12",16" & 22" housing requiring MI2AF. Fixtures mounted to these brackets can be adjusted vertically. NOTE: The MITH290, MITH490, MITH390 are for use with 12" & 16" housing only.