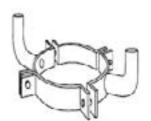

t for straight arms



For pole mounting with MI2AF knuckle slip fitter.

## Mounting Arms (Aluminum) EPA .3



Use with MIFLT, MIPR, MIFTFLT and **MICOFLT Series** fixtures. For use with multiple units placed at 90° \*MISSARTP, \*MIVSARTP for round tapered poles.

## **MILFRWB**



Wall Mount LRF Direct mounting for large series floods.

## **MIWMSSA**



Direct mounting for Flood and Roadway Parking Series

## MIWMV



Wall Mount Vertical

## **MIWPB**



Wood Pole Bracket (Steel) For wooden pole mounting with 2AF knuckle.

MIA41



Yoke Base (Steel) For use with MIMD and MILG shoebox andflood fixtures.

## **MIWMH**



Wall Mount Horizontal (Steel) For wall mounting with Flood and Roadway Parking Series fixtures. Mounting to be used with MI2AF knuckle slip fitter.

## MIRTB1



MIRTB2



MIRTB3



MIRTB4