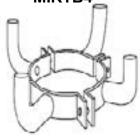

For pole mounting with MI2AF knuckle slip fitter.

## Mounting Arms (Aluminum) EPA .3



Use with MIFLT, MIPR, MIFTFLT and **MICOFLT Series** fixtures. For use with multiple units placed at 90° \*MISSARTP, \*MIVSARTP for round tapered poles.

## **MILFRWB**



Wall Mount LRF Direct mounting for large series floods.

## **MIWMSSA**



Direct mounting for Flood and Roadway Parking Series

## MIWMV



Wall Mount Vertical

## **MIWPB**



Wood Pole Bracket (Steel) For wooden pole mounting with 2AF knuckle.

MIA41



Yoke Base (Steel) For use with MIMD and MILG shoebox andflood fixtures.

## **MIWMH**



Wall Mount Horizontal (Steel) For wall mounting with Flood and Roadway Parking Series fixtures. Mounting to be used with MI2AF knuckle slip fitter.

## MIRTB1



MIRTB2



MIRTB3



MIRTB4