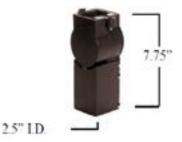

# MI2AF Adjustable Knuckle Fitter EPA .5

## **ADAPTERS**

MI2AF Adjustable Knuckle Fitter EPA .5

## \*Mounting Specifications\*

For 12",16" & 22" housing requiring MI2AF. Fixtures mounted to these brackets can be adjusted vertically. NOTE: The MITH290, MITH490, MITH390 are for use with 12" & 16" housing only.