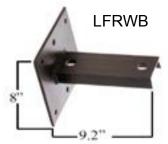

## **ADAPTERS**

MI2AF Adjustable Knuckle Fitter EPA .5



## \*Mounting Specifications\*

For 12",16" & 22" housing requiring MI2AF. Fixtures mounted to these brackets can be adjusted vertically. NOTE: The MITH290, MITH490, MITH390 are for use with 12" & 16" housing only.

Other housing and arm configurations are available.
Please contact your Mobern Sales Representative for more information.



CAT#: TYPE: **JOB NAME:** 

#### **ADAPTERS**

Pole Top Adapter (Steel) EPA .4 **MIPTASSAVSA** 



Standard tenon mount for straight arms



For pole mounting with MI2AF knuckle slip fitter.

## Mounting Arms (Aluminum) EPA .3



Use with MIFLT, MIPR, MIFTFLT and **MICOFLT Series** fixtures. For use with multiple units placed at 90° \*MISSARTP, \*MIVSARTP for round tapered poles.

## **MILFRWB**



Wall Mount LRF Direct mounting for large series floods.

## **MIWMSSA**



Direct mounting for Flood and Roadway Parking Series

## MIWMV



Wall Mount Vertical

## **MIWPB**



Wood Pole Bracket (Steel) For wooden pole mounting with 2AF knuckle.

MIA41



Yoke Base (Steel) For use with MIMD and MILG shoebox andflood fixtures.

## **MIWMH**



Wall Mount Horizontal (Steel) For wall mounting with Flood and Roadway Parking Series fixtures. Mounting to be used with MI2AF knuckle slip fitter.

## MIRTB1



MIRTB2



MIRTB3



MIRTB4