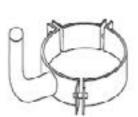

tenon mount for straight arms



For pole mounting with MI2AF knuckle slip fitter.

## Mounting Arms (Aluminum) EPA .3



Use with MIFLT, MIPR, MIFTFLT and **MICOFLT Series** fixtures. For use with multiple units placed at 90° \*MISSARTP, \*MIVSARTP for round tapered poles.

## **MILFRWB**



Wall Mount LRF Direct mounting for large series floods.

## **MIWMSSA**



Direct mounting for Flood and Roadway Parking Series

## MIWMV



Wall Mount Vertical

## **MIWPB**



Wood Pole Bracket (Steel) For wooden pole mounting with 2AF knuckle.

MIA41



Yoke Base (Steel) For use with MIMD and MILG shoebox andflood fixtures.

## **MIWMH**



Wall Mount Horizontal (Steel) For wall mounting with Flood and Roadway Parking Series fixtures. Mounting to be used with MI2AF knuckle slip fitter.

## MIRTB1



MIRTB2



MIRTB3



MIRTB4