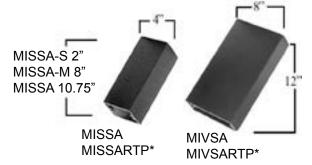

## Mounting Arms (Aluminum) EPA .3

Use with MIFLT, MIPR, MIFTFLT and **MICOFLT Series** fixtures. For use with multiple units placed at 90° \*MISSARTP, \*MIVSARTP for round tapered poles.