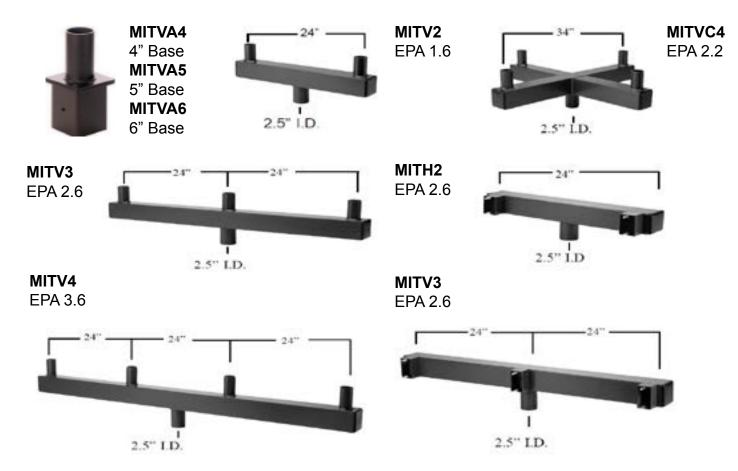

# **Tenons and Adapters**

Square Tenons

JOB NAME: CAT#: TYPE:

Mobern tenons and adapters are constructed of extruded aluminum and have a durable powder-coat finish. The MITV/TH series brackets are for use with square and square tapered steel poles. The MITV series brackets are designed for use with the 2AF adjustable fitter or the MIP4024D slipfitter. The MITH series is designed for direct fixture mounting. The tenon portion of the mounting bracket measures 2 3/8" O.D. x 4"H

## **SQUARE TENONS**