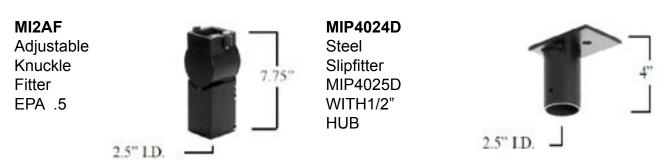

# MI2AF Adjustable Knuckle Fitter EPA .5

## MIP4024D Steel Slipfitter MIP4025D WITH1/2" HUB

JOB NAME: CAT#: TYPE: