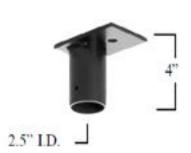

# **Tenons and Adapters**

Square Tenons

JOB NAME: CAT#: TYPE:

Mobern tenons and adapters are constructed of extruded aluminum and have a durable powder-coat finish. The MITV/TH series brackets are for use with square and square tapered steel poles. The MITV series brackets are designed for use with the 2AF adjustable fitter or the MIP4024D slipfitter. The MITH series is designed for direct fixture mounting. The tenon portion of the mounting bracket measures 2 3/8" O.D. x 4"H

## **TH ROUND TENONS**