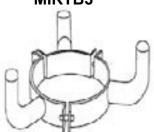

ight arms



For pole mounting with MI2AF knuckle slip fitter.

## Mounting Arms (Aluminum) EPA .3



Use with MIFLT, MIPR, MIFTFLT and **MICOFLT Series** fixtures. For use with multiple units placed at 90° \*MISSARTP, \*MIVSARTP for round tapered poles.

## **MILFRWB**



Wall Mount LRF Direct mounting for large series floods.

## **MIWMSSA**



Direct mounting for Flood and Roadway Parking Series

## MIWMV



Wall Mount Vertical

## **MIWPB**



Wood Pole Bracket (Steel) For wooden pole mounting with 2AF knuckle.

MIA41



Yoke Base (Steel) For use with MIMD and MILG shoebox andflood fixtures.

## **MIWMH**



Wall Mount Horizontal (Steel) For wall mounting with Flood and Roadway Parking Series fixtures. Mounting to be used with MI2AF knuckle slip fitter.

## MIRTB1



MIRTB2



MIRTB3



MIRTB4