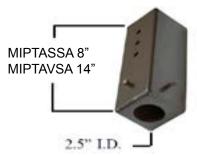

#### **ADAPTERS**

Pole Top Adapter (Steel) EPA .4 **MIPTASSAVSA** 

Standard tenon mount for straight arms

For pole mounting with MI2AF knuckle slip fitter.