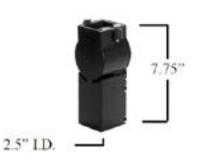

# MI2AF Adjustable Knuckle Fitter EPA .5

## **ADAPTERS**

MI2AF Adjustable Knuckle Fitter EPA .5