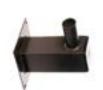

s mounted to these brackets can be adjusted vertically. NOTE: The MITH290, MITH490, MITH390 are for use with 12" & 16" housing only.

Other housing and arm configurations are available.
Please contact your Mobern Sales Representative for more information.



CAT#: TYPE: **JOB NAME:** 

#### **ADAPTERS**

Pole Top Adapter (Steel) EPA .4 **MIPTASSAVSA** 



Standard tenon mount for straight arms



For pole mounting with MI2AF knuckle slip fitter.

## Mounting Arms (Aluminum) EPA .3



Use with MIFLT, MIPR, MIFTFLT and **MICOFLT Series** fixtures. For use with multiple units placed at 90° \*MISSARTP, \*MIVSARTP for round tapered poles.

## **MILFRWB**



Wall Mount LRF Direct mounting for large series floods.

## **MIWMSSA**



Direct mounting for Flood and Roadway Parking Series

## MIWMV



Wall Mount Vertical

## **MIWPB**



Wood Pole Bracket (Steel) For wooden pole mounting with 2AF knuckle.

MIA41



Yoke Base (Steel) For use with MIMD and MILG shoebox andflood fixtures.

## **MIWMH**



Wall Mount Horizontal (Steel) For wall mounting with Flood and Roadway Parking Series fixtures. Mounting to be used with MI2AF knuckle slip fitter.

## MIRTB1



MIRTB2



MIRTB3



MIRTB4