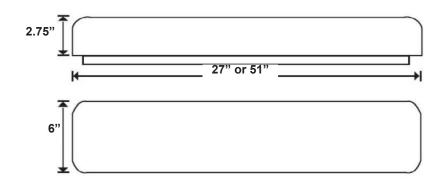

## DIMENSIONS

## **ORDERING**

EXAMPLE: WP 24 LED 24 DMV 35

| WP        | LED     |       |         |                   | DMV                  |           |                  |               |       |
|-----------|---------|-------|---------|-------------------|----------------------|-----------|------------------|---------------|-------|
| 1. SERIES | 2. SIZE |       | 3. GEAR | 4. WATTAGE/LUMENS |                      | 5. DRIVER |                  | 6. COLOR TEMP |       |
|           | 24      | 27 in | LED     |                   | <u>2ft</u>           | DMV       | 120-277VAC 0-10V | 30            |       |
|           | 48      | 51 in |         | 24                | 24 Watts 2250 Lumens |           | Dimmable         |               | 3500K |
|           |         |       |         |                   | <u>4ft</u>           |           |                  | 40            | 4000K |
|           |         |       |         | 48                | 48 Watts 4500 Lumens |           |                  | 50            | 5000K |