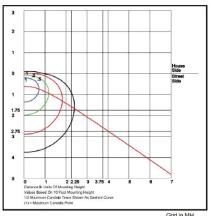

#### **PHOTOMETRICS**

**ESBO** 

Grid in MH MH=10 Feet

Grid in MH MH=10 Feet

**ESBE** 

Grid in MH MH=10 Feet

**ESBG** 

Dimensions and specifications subject to change without notice.