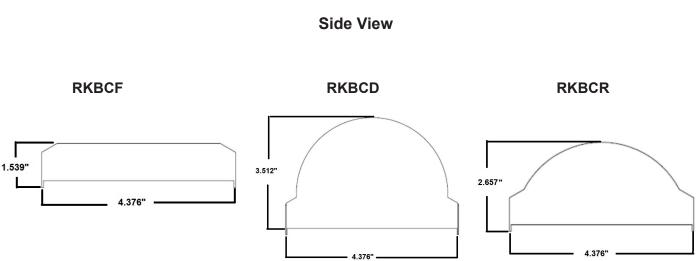

### DIMENSIONS

Dimensions and specifications subject to change without notice.

# FEATURES & BENEFITS

- Flat Lens, Dome Lens or Rounded Lens
- Size: 4FT: 4.25"W x 48"L 8FT: 4.25"W x 96"L