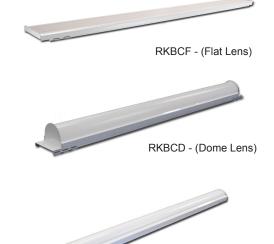

Choose between 3 aesthetic options: flat lens, dome lens or rounded lens, all provide energy savings and better quality lighting. These flexible options are cost effective and make this a perfect retrofit for : Schools, retail, warehouse, storage or any other facility area currently using strip fixtures. All the kit styles adapt easily to your existing backbox for quick retrofit.

RKBCR - (Round Lens)

# FEATURES & BENEFITS

- Flat Lens, Dome Lens or Rounded Lens
- Size: 4FT: 4.25"W x 48"L 8FT: 4.25"W x 96"L