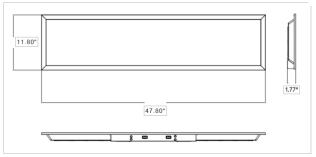

#### **DIMENSIONS IN INCHES:**

1x4 - 11.80"W x 47.80"L x 1.77"H (height with driver) 2x2 - 23.78"W x 23.78"L x 1.77"H (height with driver)

2x4 - 23.78"W x 47.80"L x 1.77"H (height with driver)

#### 2x2

2x4

1x4

Dimensions and specifications subject to change without notice.