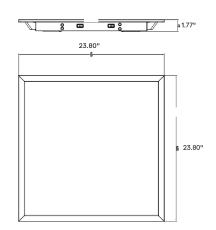

#### **DIMENSIONS IN INCHES:**

1x4 - 11.80"W x 47.80"L x 1.77"H (height with driver) 2x2 - 23.78"W x 23.78"L x 1.77"H (height with driver)

2x4 - 23.78"W x 47.80"L x 1.77"H (height with driver)

#### 2x2

2x4

1x4

Dimensions and specifications subject to change without notice.