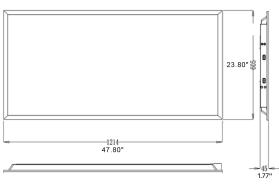

#### **DIMENSIONS**

#### **DIMENSIONS IN INCHES:**

1x4 - 11.80"W x 47.80"L x 1.77"H (height with driver) 2x2 - 23.78"W x 23.78"L x 1.77"H (height with driver)

2x4 - 23.78"W x 47.80"L x 1.77"H (height with driver)

#### 2x2

2x4

1x4

Dimensions and specifications subject to change without notice.