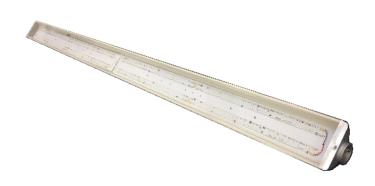

# **APPLICATIONS**

Specification grade fixture, sealed aluminum extrusion with lens for outdoor applications. The AOD series is a durable fixture used in both parking and commercial / retail outdoor areas for sign and walkway lighting.

### **FEATURES & BENEFITS**

- 5.25W" x 3.06H" inches
- Min CRI 82
- Available in 48 and 96 inch nominal lengths.
- Aluminum extrusion with white interior and cast aluminum end plates.
- Smooth, clear acrylic diffuser/lens
- Fixtures may be coupled for continuous runs without additional accessories
- Typically mounted on conduit