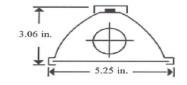

### **FEATURES & BENEFITS**

- 5.25W" x 3.06H" inches
- Min CRI 82
- Available in 48 and 96 inch nominal lengths.
- Aluminum extrusion with white interior and cast aluminum end plates.
- Smooth, clear acrylic diffuser/lens
- Fixtures may be coupled for continuous runs without additional accessories
- Typically mounted on conduit

# DIMENSIONS