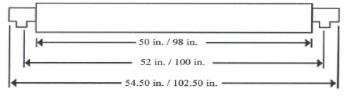

### **FEATURES & BENEFITS**

- 5.25W" x 3.06H" inches
- Min CRI 82
- Available in 48 and 96 inch nominal lengths.
- Aluminum extrusion with white interior and cast aluminum end plates.
- Smooth, clear acrylic diffuser/lens
- Fixtures may be coupled for continuous runs without additional accessories
- Typically mounted on conduit

# DIMENSIONS