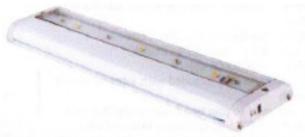

### **APPLICATIONS**

This new dimmable LED undercabinet light provides the benefits of LED at a budget price. Utilizing less than a third the energy of fluorescent light and 75 percent less than xenon, this sleek LED undercabinet features CREE LEDs engineered for wide spread comfortable task lighting. Ideal for undercabinets in kitchen and other task areas where cool task lighting is a must.

Choose from 3 sizes with integral LEDs and driver that can be used individually with a cord and plug and on/off switch provided or joined together with a mini coupler of 15" joiner cord also supplied with every fixture. An optional hardware junction box is available for hardwire applications. Less thatn 3/4" in height makes it one of the shallowest fixtures on the market. To dim, use recommended fluorescent/LED dimmers.

# MLEDDUCL LED

**LED Economical Undercabinet Task Light** 

JOB NAME: CAT#: TYPE:

**ORDERING** 

EXAMPLE: MLEDDUCL 12 BZ 30

**MLEDDUCL** 

1. SERIES

2. SIZE/WATTAGE/LUMENS

3. FINISH

4. COLOR TEMP

MLEDDUCL LED Economical

LED Economical Undercabinet Task Light 12 12 inch 5 Watts 250 Lumens18 inch 8 Watts 389 Lumens24 inch 11 Watts 525 Lumens

**BZ** Bronze **WH** White

**30** 3000K