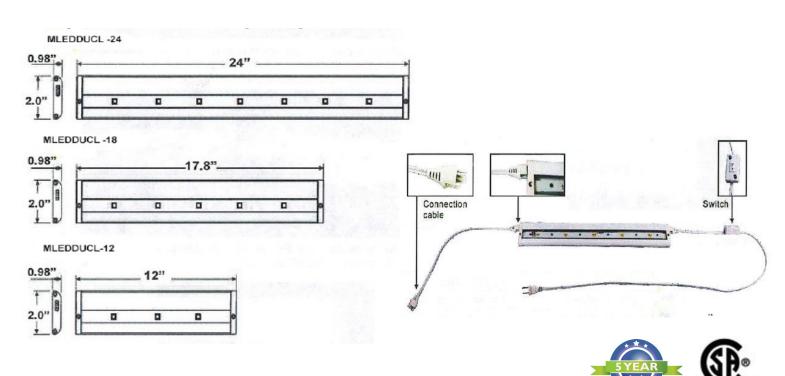

# MLEDDUCL LED

**LED Economical Undercabinet Task Light** 

JOB NAME: CAT#: TYPE:

**ORDERING** 

EXAMPLE: MLEDDUCL 12 BZ 30

**MLEDDUCL** 

1. SERIES

2. SIZE/WATTAGE/LUMENS

3. FINISH

4. COLOR TEMP

MLEDDUCL LED Economical

LED Economical Undercabinet Task Light 12 12 inch 5 Watts 250 Lumens18 inch 8 Watts 389 Lumens24 inch 11 Watts 525 Lumens

**BZ** Bronze **WH** White

**30** 3000K

Choose from 3 sizes with integral LEDs and driver that can be used individually with a cord and plug and on/off switch provided or joined together with a mini coupler of 15" joiner cord also supplied with every fixture. An optional hardware junction box is available for hardwire applications. Less thatn 3/4" in height makes it one of the shallowest fixtures on the market. To dim, use recommended fluorescent/LED dimmers.