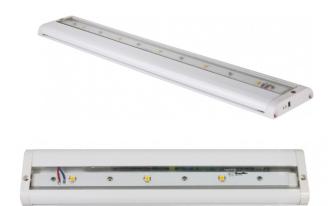

### **APPLICATIONS**

This new dimmable LED undercabinet light provides the benefits of LED at a budget price. Utilizing less than a third the energy of fluorescent light and 75 percent less than xenon, this sleek LED undercabinet features CREE LEDs engineered for wide spread comfortable task lighting. Ideal for undercabinets in kitchen and other task areas where cool task lighting is a must.

Choose from 3 sizes with integral LEDs and driver that can be used individually with a cord and plug and on/off switch provided or joined together with a mini coupler of 15" joiner cord also supplied with every fixture. An optional hardware junction box is available for hardwire applications. Less thatn 3/4" in height makes it one of the shallowest fixtures on the market. To dim, use recommended fluorescent/LED dimmers.