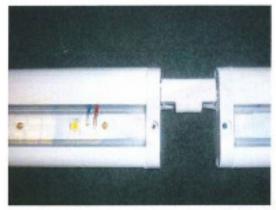

### **TECHNICAL INFO**

Mini coupler (included) joins two fixtures together and maintains LED spacing.

Hardwire Junction Box (sold separately) works easily with mini coupler (included)

LED undercabinet mounts easily with screws without opening fixture.

Mini Coupler (included) (Expanded view)

Hardwire Junction Box mounts easily with two screws.

Easily hidden under shelves with 0.63 inches in depth.