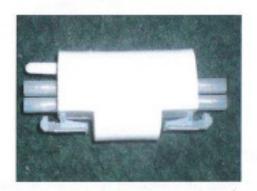

### **TECHNICAL INFO**

Mini coupler (included) joins two fixtures together and maintains LED spacing.

Hardwire Junction Box (sold separately) works easily with mini coupler (included)

LED undercabinet mounts easily with screws without opening fixture.

Mini Coupler (included) (Expanded view)

Hardwire Junction Box mounts easily with two screws.

Easily hidden under shelves with 0.63 inches in depth.