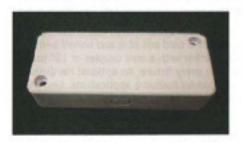

## **ACCESSORIES**

 $\textbf{MLEDDUCLJBOX} \qquad \text{Hardwire J Box 41/4"L x 17/8"W x 1"D}$ 

JOB NAME: CAT#: TYPE:

Mini Coupler (included) (Expanded view)

Hardwire Junction Box mounts easily with two screws.

Easily hidden under shelves with 0.63 inches in depth.