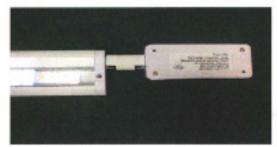

## **ACCESSORIES**

 $\textbf{MLEDDUCLJBOX} \qquad \text{Hardwire J Box 41/4"L x 17/8"W x 1"D}$ 

JOB NAME: CAT#: TYPE:

### **TECHNICAL INFO**

Mini coupler (included) joins two fixtures together and maintains LED spacing.

Hardwire Junction Box (sold separately) works easily with mini coupler (included)

LED undercabinet mounts easily with screws without opening fixture.

Mini Coupler (included) (Expanded view)

Hardwire Junction Box mounts easily with two screws.

Easily hidden under shelves with 0.63 inches in depth.