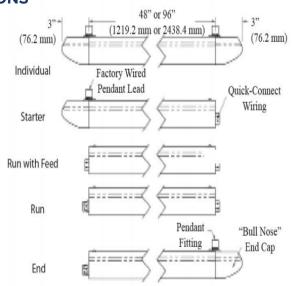

Individual luminaires come with 2 "spade" end caps factory installed and function as a stand alone luminaire. Luminaires can also be combined in long runs joining together starters, runners and ends. Starters and ends have a single "spade" end cap factory installed. Standard feed points are located at the starter. Feed points can be placed at any of the runners to suit building layout or if required to meet electrical loads on longer runs.

- 4 ft. 7" x 48" x 2.0"
- 8 ft. 7" x 96" x 2.0"
- Die-cast aluminum ends factory installed, spade style with wing design available
- Mount with 4' adjustable cable (2 for 4' unit or 8' unit, included) Consult factory for longer cables.

Dimensions and specifications subject to change without notice.

13. CONFIGURATION Blank Individual

Beginner Run

Ender Run Joiner

-В

-E