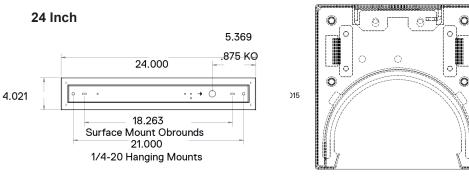

# DIMENSIONS

### 48 Inch

Dimensions and specifications subject to change without notice.

4 021

L44IR LED Pendant/Surface/Recessed Mount **LED Indirect Radiant Linear Fixture** 

**JOB NAME:** 

CAT#:

**TYPE:** 