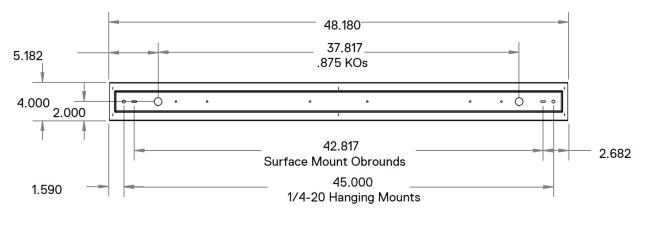

# DIMENSIONS

### 48 Inch

Dimensions and specifications subject to change without notice.

4 021

L44IR LED Pendant/Surface/Recessed Mount **LED Indirect Radiant Linear Fixture** 

**JOB NAME:** 

CAT#:

**TYPE:** 