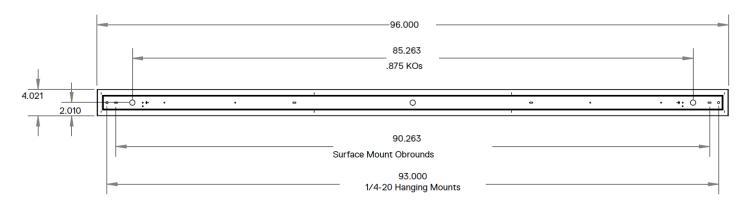

bies and office areas. The L44IR series fixtures can be installed individually or in group patterns.

# **FEATURES & BENEFITS**

- Fixtures can be surface mounted, recessed mounted or pendant hung by stem or cable
- Housing is die-formed and welded 22-gauge cold-rolled steel
- Exterior-accessible 1/4-20 holes allow for fast and easy pendant mounting with no need to open the fixture
- Option to continuous row mount is standard by removing end plates
- Every fixture is individually tested
- ETL<sub>us</sub> listed for damp location

# Side View

# DIMENSIONS



### 48 Inch





Dimensions and specifications subject to change without notice.

4 021



L44IR LED Pendant/Surface/Recessed Mount **LED Indirect Radiant Linear Fixture** 

**JOB NAME:** 

CAT#:

**TYPE:** 

# DIMENSIONS

# 96 Inch



# ORDERING

EXAMPLE: L44IR R 48 LED 25 DMV WH 30 HC421WH PI1

LED

| 1. SERIES     |                                           | 2. MOUNTING                    |                                                                                                             | 3.                                                                       | 3. LENGTH                                                                |        | 4. GEAR 5.                 |                              | WATTAGE/LUMENS |                                                                           | 6. DRIVER   |                                                                      |                            | 7. FINISH           |                          |  |
|---------------|-------------------------------