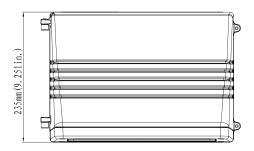

|                |  |  |
|    |                              |           |                |  |  |



DIMENSIONS 14.21"L × 9.25"W × 8.78"D

#### **SPECIFICATIONS**

- · Suitable for wet location/outdoors
- Sensor Ready Full Cutoff and compliance to Dark Sky requirment
- Type III polycarbonate optical lens with UV stabilizers
- Built-in UL class 2 driver, optional for photocell, motion sensor and emergency battery
- Available in durable polyester dark bronze or black powder coat
- UL/cUL listed and DLC qualified
- 82 CRI
- >50,000 hrs of L70 LED life
- · Rated for dry and damp locations
- 0-10 Volt dimmable 120-277V
- 5 year warranty





| CATALOG#: |
|-----------|
| PROJECT:  |
| TYPE:     |

## **DCC Series**

Architectural LED Backlit Ceiling Tiles

### **PRODUCT DIMENSIONS**