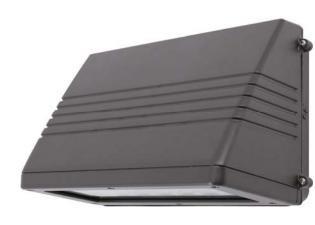

|        |                  |            |                |        |        |
|          | 135W14500L    | 135 Watts<br>14500 Lumens |        |                  |            |                |        |        |

|    | OPTIONS                      |           |                |  |  |
|----|------------------------------|-----------|----------------|--|--|
|    | EMERGENCY                    | PHOTOCELL |                |  |  |
| EM | 10W Emergency battery backup | PC120     | 120V Photocell |  |  |
|    | 45 WATT FIXTURE ONLY         |           | 277V Photocell |  |  |
|    |                              |           |                |  |  |
|    |                              |           |                |  |  |
|    |                              |           |                |  |  |



DIMENSIONS 14.21"L × 9.25"W × 8.78"D

#### **SPECIFICATIONS**

- · Suitable for wet location/outdoors
- Sensor Ready Full Cutoff and compliance to Dark Sky requirment
- Type III polycarbonate optical lens with UV stabilizers
- Built-in UL class 2 driver, optional for photocell, motion sensor and emergency battery
- Available in durable polyester dark bronze or black powder coat
- UL/cUL listed and DLC qualified
- 82 CRI
- >50,000 hrs of L70 LED life
- · Rated for dry and damp locations
- 0-10 Volt dimmable 120-277V
- 5 year warranty





| CATALOG#: |
|-----------|
| PROJECT:  |
| TYPE:     |

## **DCC Series**

Architectural LED Backlit Ceiling Tiles

### **PRODUCT DIMENSIONS**