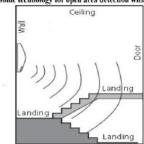

### **ABOUT SMARTSENSE**

Our popular 155SWS series linear LED fixtures come standard with integral ultrasonic occupancy sensor to sense motion within a space and automatically turns on lights even when the sensor has no direct line of sight to occupants. After the area is vacated and the time delay has elapsed, the sensors automatically dim the lights. Ultrasonic detection operates by transmitting sound waves throughout an area and measuring the speed at which they return. Movement increases the return frequency, which triggers occupancy. Mobern Lighting's Ultrasonic smartsensors provide functions for testing, time delay and overriding the fixture "ON".

### APPLICATIONS FOR SMART SENSE

Typical applications for this SmartSense Series include stainwells, open office cubicles, offices, conference rooms, restrooms and hallways. This technology also provides superior detection in hard surfaced areas, such as stairwells and hallways. Bi-level lighting can result in up to 66% energy savings for fixtures that are on 24-hours a day, seven days a week while still providing enough light for safety and egress.