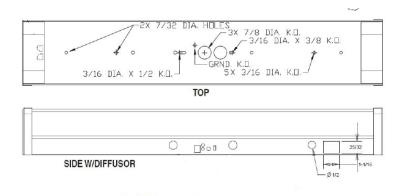

Housing is die-formed and embossed code 22 gauge steel. Standard finish is high reflectance baked white enamel; custom finishes are available as an option. Wiring knockouts are provided on back of housing. The frosted lens is fully captured by the end plate. Custom finishes and Emergency backup available. Contact factory for custom options.  $_{\rm c}{\rm ETL_{us}}$  Listed for damp locations. ADA compliant.

#### SIZE: H x W in inches

155SWR-24 3.5" Deep x 4.5" Tall x 24.25" Long 155SWR-48 3.5" Deep x 4.5" Tall x 46.25" Long

Ultrasonic technology for open area detection with line-of-sight obstructions.

# **DIMENSIONS**

Dimensions and specifications subject to change without notice.

JOB NAME: CAT#: TYPE: