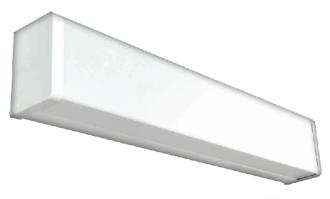

# **APPLICATIONS**

Typical applications for the 155SWS SmartSense Series include stairwells, open office cubicles, offices, conference rooms, restrooms and hallways. This technology also provides superior detection in hard surfaced areas, such as stairwells and hallways. Bi-level lighting control is available and can result in even more energy savings for fixtures that are on 24/7, while still providing the light needed for safety and egress.

Housing is die-formed and embossed code 22 gauge steel. Standard finish is high reflectance baked white enamel; custom finishes are available as an option. Wiring knockouts are provided on back of housing. The frosted lens is fully captured by the end plate. Custom finishes and Emergency backup available. Contact factory for custom options.  $_{\rm c}{\rm ETL_{us}}$  Listed for damp locations. ADA compliant.

#### SIZE: H x W in inches

155SWR-24 3.5" Deep x 4.5" Tall x 24.25" Long 155SWR-48 3.5" Deep x 4.5" Tall x 46.25" Long

Ultrasonic technology for open area detection with line-of-sight obstructions.