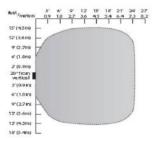

cally dim the lights. Ultrasonic detection operates by transmitting sound waves throughout an area and measuring the speed at which they return. Movement increases the return frequency, which triggers occupancy. Mobern Lighting's Ultrasonic smartsensors provide functions for testing, time delay and overriding the fixture "ON".

### APPLICATIONS FOR SMART SENSE

Typical applications for this SmartSense Series include stainwells, open office cubicles, offices, conference rooms, restrooms and hallways. This technology also provides superior detection in hard surfaced areas, such as stairwells and hallways. Bi-level lighting can result in up to 66% energy savings for fixtures that are on 24-hours a day, seven days a week while still providing enough light for safety and egress.





WIRING &



# **FEATURES**

Time Delay: 5 to 30 minutes Coverage at 8' height; 24' diameter

### Notes:

1(O) is optional

Dimensions and specifications subject to change without notice.