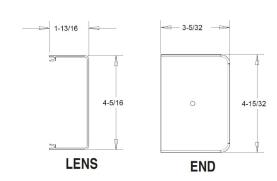

#### SIZE: H x W in inches

155SWR-24 3.5" Deep x 4.5" Tall x 24.25" Long 155SWR-48 3.5" Deep x 4.5" Tall x 46.25" Long

Ultrasonic technology for open area detection with line-of-sight obstructions.

# **DIMENSIONS**

Dimensions and specifications subject to change without notice.

JOB NAME: CAT#: TYPE: