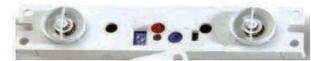

### **ABOUT SMARTSENSE**

Our popular 155SWS series linear LED fixtures come standard with integral ultrasonic occupancy sensor to sense motion within a space and automatically turns on lights even when the sensor has no direct line of sight to occupants. After the area is vacated and the time delay has elapsed, the sensors automatically dim the lights. Ultrasonic detection operates by transmitting sound waves throughout an area and measuring the speed at which they return. Movement increases the return frequency, which triggers occupancy. Mobern Lighting's Ultrasonic smartsensors provide functions for testing, time delay and overriding the fixture "ON".

# **FEATURES**

Time Delay: 5 to 30 minutes Coverage at 8' height; 24' diameter