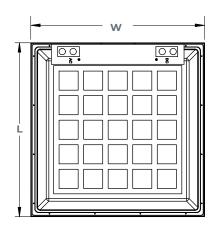

## **DIMENSIONS**

| Part      | W   | L   |
|-----------|-----|-----|
| RDP 24X24 | 24" | 24" |
| RDP 24X48 | 24" | 48" |

Dimensions and specifications subject to change without notice.