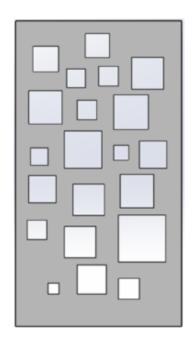

7. FINISH<sup>2</sup>

8. COLOR TEMP

9. PATTERN<sup>3</sup>

120-277 VAC 0-10V Dimmable WH White

**35** 3500K **40** 4000K O1 StripsO2 Squares

03 Bubbles06 Slots07 Slots 1.0

# STANDARD PATTERN OPTIONS

02 - Squares

03 - Bubbles

06 - Slots

07 - Slots 1.0

Dimensions and specifications subject to change without notice.