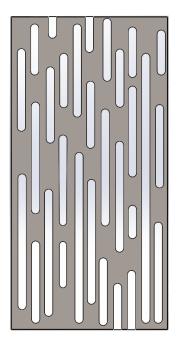

7. FINISH<sup>2</sup>

8. COLOR TEMP

9. PATTERN<sup>3</sup>

120-277 VAC 0-10V Dimmable WH White

**35** 3500K **40** 4000K O1 StripsO2 Squares

03 Bubbles06 Slots07 Slots 1.0

# Notes:

Patterns will reduce lumen output. 35K CCT only option for 50W 2x4 fixture. Standard fascia finish is White. Please consult factory for more information and pricing on custom color options.

<sup>3</sup>Custom patterns require design and drawing signoff. Consult factory for more information.

# STANDARD PATTERN OPTIONS

02 - Squares

03 - Bubbles

06 - Slots

07 - Slots 1.0

Dimensions and specifications subject to change without notice.