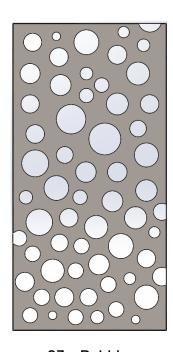

7. FINISH<sup>2</sup>

8. COLOR TEMP

9. PATTERN<sup>3</sup>

120-277 VAC 0-10V Dimmable WH White

**35** 3500K **40** 4000K O1 StripsO2 Squares

03 Bubbles06 Slots07 Slots 1.0

# STANDARD PATTERN OPTIONS

02 - Squares

03 - Bubbles

06 - Slots

07 - Slots 1.0

Dimensions and specifications subject to change without notice.