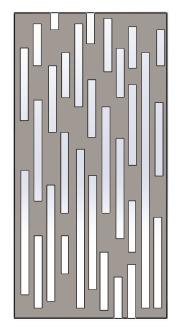

# STANDARD PATTERN OPTIONS

02 - Squares

03 - Bubbles

06 - Slots

07 - Slots 1.0

Dimensions and specifications subject to change without notice.