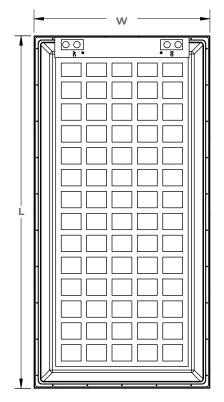

## **DIMENSIONS**

| Part      | W   | L   |
|-----------|-----|-----|
| RDP 24X24 | 24" | 24" |
| RDP 24X48 | 24" | 48" |

Dimensions and specifications subject to change without notice.

2. CONFIGURATION

Flush Fascia

3. DIFFUSERFR Frosted

Acrylic

Lens

4. WIDTH X LENGTH

24L

**22L** 24"W x 24"L

24"W x 48"L

5. WATTAGE<sup>1</sup>

24X24 in.

**30W** 30 Watts 2334 Lumens **36W** 36 Watts 2800 Lumens

24X48 in.

**40W** 40 Watts 2400 Lumens **50W**<sup>1</sup> 50 Watts 3100 Lumens

6. DRIVER

DMV