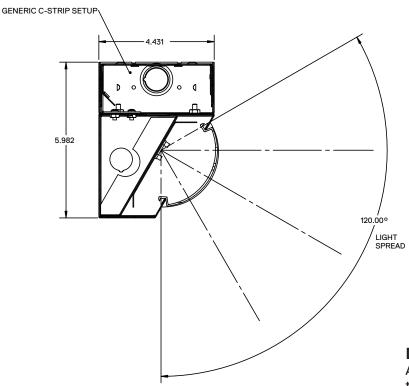

#### LWD - 4.43" Width

#### **DIMENSIONS**

LWD3 -36"L x 2.88"W x 5.982"H -48"L x 2.88"W x 5.982"H -96"L x 2.88"W x 5.982"H LWD -36"L x 4.54"W x 5.982"H -48"L x 4.54"W x 5.982"H -96"L x 4.54"W x 5.982"H