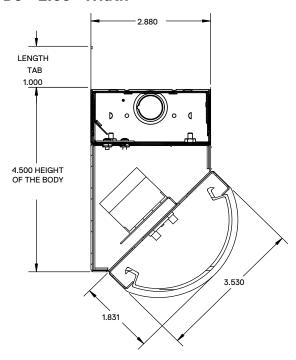

## LWD3 - 2.88" Width

#### **DIMENSIONS**

LWD3 -36"L x 2.88"W x 5.982"H -48"L x 2.88"W x 5.982"H -96"L x 2.88"W x 5.982"H LWD -36"L x 4.54"W x 5.982"H -48"L x 4.54"W x 5.982"H -96"L x 4.54"W x 5.982"H