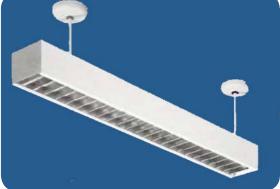

#### INTENDED USE

A linear 6x6 surface mounted fixture for distinctive architectural lighting plans. Ideal for corridors, lobbies and office areas, 6x6 fixtures can be installed individually or in group patterns.

## MOUNTING

Fixtures can be surface mounted to the ceiling or pendant hung by stem or cable. Welded heavy gauge steel flanges can be ordered to accept 3/8" threaded stems. Alignment brackets are available for continuous row mounting.