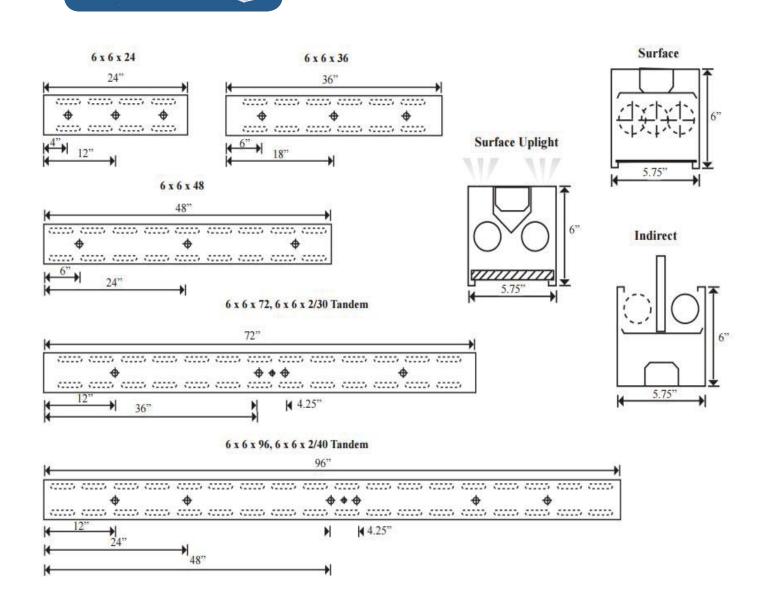

## SIZE W x L X H in inches

4ft - 6" x 48" x 6" 8ft - 6" x 96" x 6"

## HOUSING

Die-formed and welded 20 gauge cold rolled steel. Knockouts on ends allow continuous wireway mounting. A 1/2" regressed flange at the bottom insures uniformity and rigidity. Uplight fixtures have two rows of 1/2" x 4" apertures along the top of the housing to provide approximately 12% uplight for ceiling illumination.

#### DIMENSIONS

All dimensions are inches. Specifications subject to change without notice.

| Catalog Number: |
|-----------------|
| Notes:          |

## 66 Series Recessed, Surface or Pendant Mount

DIMENSIONS

All dimensions are inches. Specifications subject to change without notice.