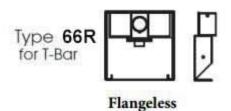

## MOUNTING

Fixtures can be surface mounted to the ceiling or pendant hung by stem or cable. Welded heavy gauge steel flanges can be ordered to accept 3/8" threaded stems. Alignment brackets are available for continuous row mounting.