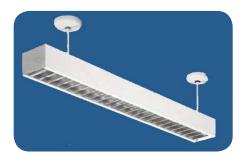

#### INTENDED USE

A linear 6x6 surface mounted fixture for distinctive architectural lighting plans. Ideal for corridors, lobbies and office areas, 6x6 fixtures can be installed individually or in group patterns.

## MOUNTING

Fixtures can be surface mounted to the ceiling or pendant hung by stem or cable. Welded heavy gauge steel flanges can be ordered to accept 3/8" threaded stems. Alignment brackets are available for continuous row mounting.