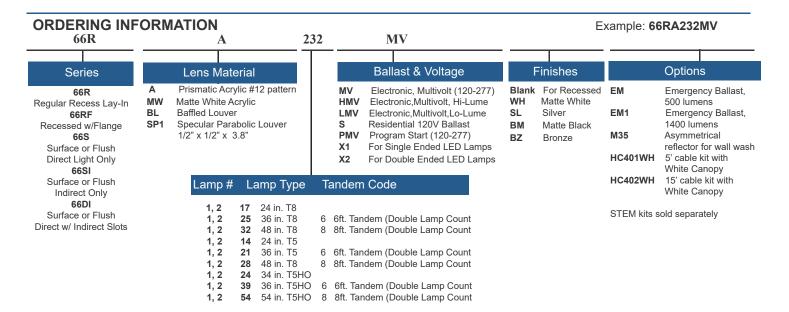

## SIZE W x L X H in inches

4ft - 6" x 48" x 6" 8ft - 6" x 96" x 6"

## LAMP

2 or 4 lamp positions

## **DIFFUSERS** (not included)

Fixture accepts various lenses or louvers. Optional welded light-leak hinges are available on ends. 6' and 8' units have steel mullion to join two individual diffusers.