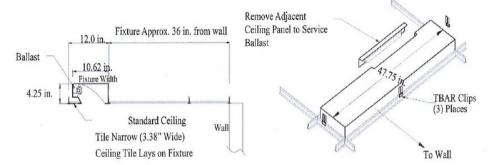

## **DIMENSIONS**

Dimensions and specifications subject to change without notice.

8200 Stayton Dr., Ste. 500, Jessup, MD 20794

• 800-444-WATT

www.mobern.com

CAT#

JOB NAME

TYPE