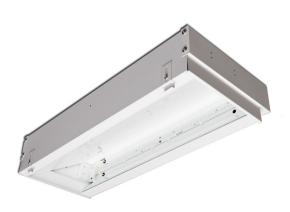

### **APPLICATIONS**

Specification grade, recessed perimeter elliptical wall wash to highlight wall and shelf mounted goods in commercial and retail environments. Provides uniform VERTICAL surface lighting.

### **FEATURES & BENEFITS**

- Recessed inverted T-bar ceilings. Grid mount.
- Perimeter highlight for wall and shelf mounted goods
- "Silver" full bright reflectors maximize efficiency, light output, and control wall wash distribution
- IC Rated
- ♦ Access plate to simplify installation
- Every fixture is individually tested
- ♦ ETL<sub>us</sub> listed for damp location

### **SPECIFICATIONS**

Housing is die-formed and embossed code 22 gauge steel. Finish is high reflectance baked white enamel. Access plate with wiring knockouts are provided on one side of housing. Ballast is accessed from side, through adjacent ceiling tile. Premium, full specular reflectors at sides and ends create a professional finish and control the wall wash lighting distribution.