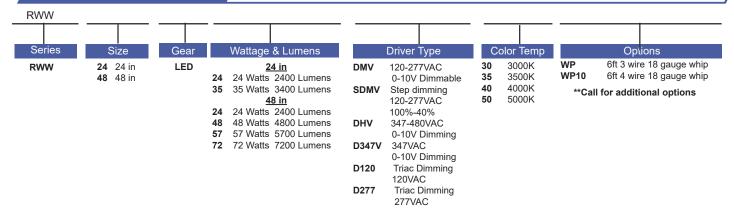

ITS**

- Recessed inverted T-bar ceilings. Grid mount.
- Perimeter highlight for wall and shelf mounted goods
- "Silver" full bright reflectors maximize efficiency, light output, and control wall wash distribution
- IC Rated
- ♦ Access plate to simplify installation
- Every fixture is individually tested
- ♦ ETL<sub>us</sub> listed for damp location

### **SPECIFICATIONS**

Housing is die-formed and embossed code 22 gauge steel. Finish is high reflectance baked white enamel. Access plate with wiring knockouts are provided on one side of housing. Ballast is accessed from side, through adjacent ceiling tile. Premium, full specular reflectors at sides and ends create a professional finish and control the wall wash lighting distribution.



#### **ORDERING DATA**

## EXAMPLE:RWW24-LED24DMV30



## **DIMENSIONS**



Dimensions and specifications subject to change without notice.

8200 Stayton Dr., Ste. 500, Jessup, MD 20794







• 800-444-WATT

www.mobern.com

CAT#

JOB NAME

TYPE