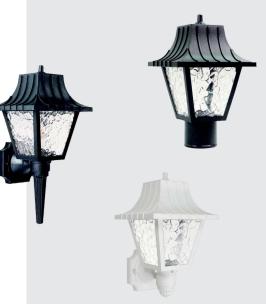

### Colonial LED Lanterns and Post Tops

Decorative Series CO Colonial-style fixtures are available in short and long tail wall mount lanterns and post top varieties suitable for outdoor applications in residential and commercial areas. Standard inclusion of either a 9.5W LED lamp in 3000K (4000K optional) or 13W LED engine in 4000K (3000K optional). UL listed for wet location. ENERGY STAR® qualified (except the Post Top), RoHS compliant and proudly Made in USA.

#### CONSTRUCTION

Molded of durable, non-corrosive UV-resistant resins with powdercoated aluminum base. White or black finish with clear flemish lenses.

#### **FEATURES & BENEFITS**

- Available in black or white finished, non-metallic material and with clear flemish lenses
- Post top and wall mount options available
- Photocell available on select models
- LED lamp, 9.5W A19 screwbased, 120V dimming, 3 year warranty
- LED engine, 13W, 120V dimming, 50/60Hz, >50,000 hrs L70, ambient operating temperature -40C to 40C, 5 year warranty
- Available in LED, Incandescent & GU24
- 3000 and 4000 Kelvin temperature options
- CRI >80
- ENERGY STAR® on wall-mount varieties
- Made in America