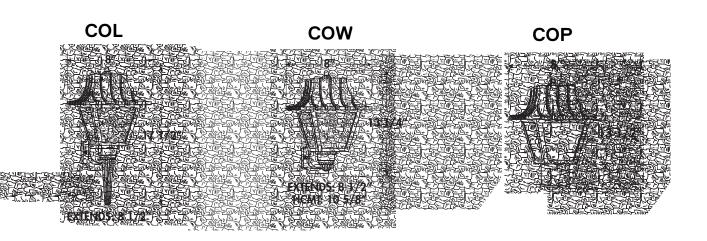

#### DIMENSIONS

8"L x 8"W x various heights (see page 2)

#### **DRAWINGS & IMAGES**

#### **PRODUCT NUMBERS**

| ITEM NUMBER                            | DESCRIPTION                                                                                                                                                                                    |
|----------------------------------------|------------------------------------------------------------------------------------------------------------------------------------------------------------------------------------------------|
| COLINCLPLEDWH                          | Colonial LED Long Wall Mount, Incand. socket & LED Lamp 9.5 Watts A19 2700K Incl.<br>Dimmable 120V, White<br>Colonial LED Long Wall Mount, 13 Watt, 1000 Lumens, Dimmable 120V, White, 4000K   |
| COPL13W1000LD120WH40K                  | Colonial LED Post Top, 13 Watt, 1000 Lumens, Dimmable 120V, White, 4000K                                                                                                                       |
| COWINCLPLEDWH<br>COWL13W1000LD120WH40K | Colonial LED Short Wall Mount, Incand. socket & LED Lamp 9.5 Watts A19 2700K Incl.<br>Dimmable 120V, White<br>Colonial LED Short Wall Mount, 13 Watt, 1000 Lumens, Dimmable 120V, White, 4000K |