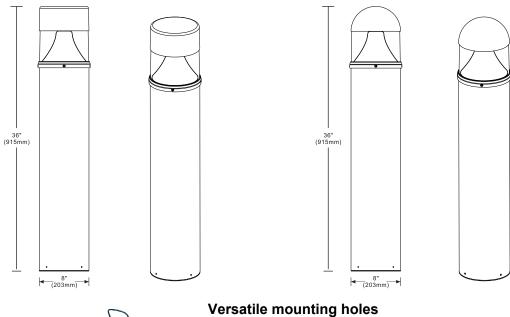

#### **DIMENSIONS**

Diameter: 8" Height: 36"

### **DRAWINGS & IMAGES**

Note:

We reserve the right to change design, materials, LEDs and finish in any way that will not alter installed appearance or reduce function and performance.