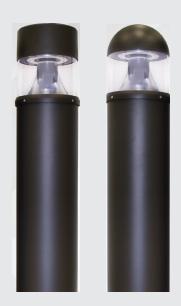

# LED Commercial Grade Bollard

This attractive, newly redesigned heavy-duty bolllard features full proof aluminum construction housing, providing corrosion and vandal resistance ideal for lighting pedestrian walkways, as well as accenting the exterior grounds of office and apartment buildings, hotels and parks. A solid foundation withstands the elements, driver options work in even the worst weather conditions.

#### CONSTRUCTION

LED compartment is airtight to prevent fogging and condensation build up and keep water out. Aluminum reflector designed to reduce glare and produce an even distribution. Excluded aluminum tube provides as well as protects and conceals the component wiring. Clear UV resistant polycarbonate lens allows for optimal light transmission and protects the light engine compartment from harsh environments.

### **DRAWINGS & IMAGES**

Note:

We reserve the right to change design, materials, LEDs and finish in any way that will not alter installed appearance or reduce function and performance.