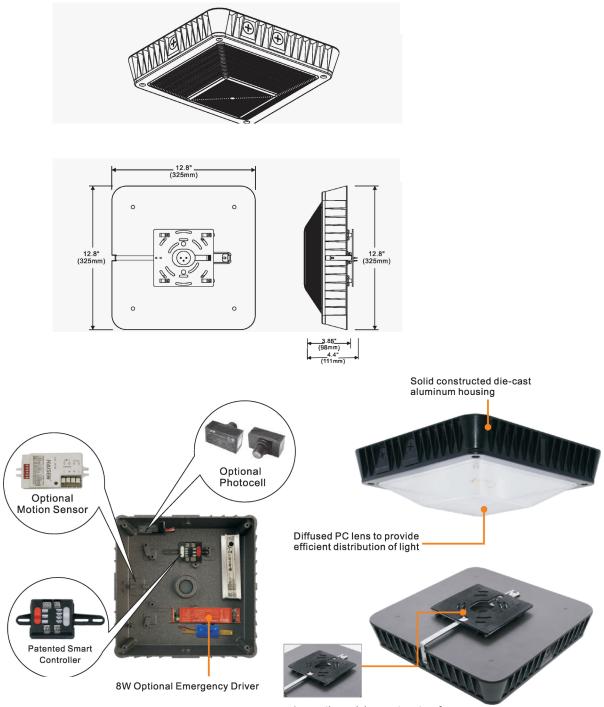

### CONSTRUCTION

Solid contruction die-cast aluminum body. UV stabilized powder coated finish. High impact PC diffuser.

#### MOUNTING

Luminaire can be surface-mounted directly or with 3/4" pendant mounting option. Quick mount structure allows for contractors to work safely and easily in confined space areas.

## DIMENSIONS

12.8"L x 12.8"W x 4.4"H

## **FEATURES & BENEFITS**

- Unique quick mount design
- Glare-free
- Bronze finish. Color option with adder
- Optional photocontrol
- Optional motion sensor
- Optional 8W emergency driver
- 347-480V option with adder
- 5 year warranty

#### **DRAWINGS & IMAGES**

Innovative quick mount system for easy mounting and installation.