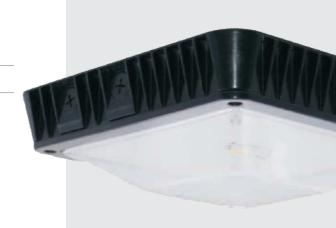

# LED Canopy Light

The Series VPY canopy light has a slim and low profile design which provides a safe and visually appealing lighting experience. Via a smart controller, this canopy allows multiple wattages and color temperatures to choose from based on the requirements of different environments. It is the perfect upgrade from a 100W metal halide lamp with the added benefit of low maintenence cost.

### CONSTRUCTION

Solid contruction die-cast aluminum body. UV stabilized powder coated finish. High impact PC diffuser.

#### MOUNTING

Luminaire can be surface-mounted directly or with 3/4" pendant mounting option. Quick mount structure allows for contractors to work safely and easily in confined space areas.

#### **DRAWINGS & IMAGES**

Innovative quick mount system for easy mounting and installation.