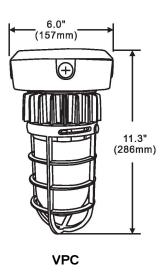

#### **DIMENSIONS**

VPC: 6" Diameter x 11.3"H VPW: 8.80"E x 12.30"H

### **DRAWINGS & IMAGES**