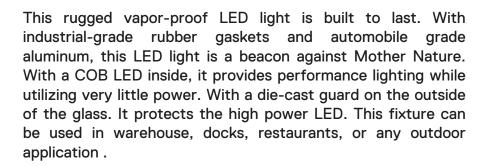

#### CONSTRUCTION

Solid construction die-cast aluminum body ½" conduit plug-all 4 sides. UV stabilized powder coated finish.

#### MOUNTING

Ceiling mounted or wall mounted.

#### **FEATURES & BENEFITS**

- Die-cast guard on the outside glass
- UV stabilized powder coated finish
- Ceiling Mounted or Wall Mounted
- · Finish Sandblasted Silver
- UL/cUL Listed

Reinvented

| CAT | ΑL | 0 G i | #: |
|-----|----|-------|----|
|-----|----|-------|----|