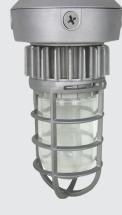

CATALOG#:

PROJECT:

TYPF

Texas Fluorescents
Reinvented

# Series VPC/VPW

# LED VAPORPROOF LIGHTING



#### CONSTRUCTION

Solid construction die-cast aluminum body ½" conduit plug-all 4 sides. UV stabilized powder coated finish.

#### MOUNTING

Ceiling mounted or wall mounted.





#### **DIMENSIONS**

VPC: 6" Diameter x 11.3"H VPW: 8.80"E x 12.30"H

#### **FEATURES & BENEFITS**

- Die-cast guard on the outside glass
- UV stabilized powder coated finish
- Ceiling Mounted or Wall Mounted
- · Finish Sandblasted Silver
- UL/cUL Listed





Reinvented

| CAT | ΑL | 0 G i | #: |
|-----|----|-------|----|
|-----|----|-------|----|

PROJECT:

LED VAPORPROOF LIGHTING

Series VPC/VPW

TYPE:

### **DRAWINGS & IMAGES**





## **PRODUCT NUMBERS**

| ITEM NUMBER       | DESCRIPTION                                                                                 |
|-------------------|---------------------------------------------------------------------------------------------|
|                   |