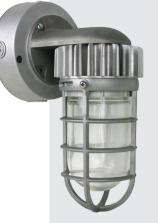

#### CONSTRUCTION

Solid construction die-cast aluminum body ½" conduit plug-all 4 sides. UV stabilized powder coated finish.

#### MOUNTING

Ceiling mounted or wall mounted.

#### **FEATURES & BENEFITS**

- Die-cast guard on the outside glass
- UV stabilized powder coated finish
- Ceiling Mounted or Wall Mounted
- · Finish Sandblasted Silver
- UL/cUL Listed

Reinvented

| CAT | ΑL | 0 G i | #: |
|-----|----|-------|----|
|-----|----|-------|----|