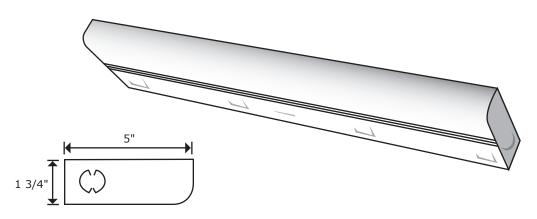

### **Attributes**

Wrap around diffuser of smooth white styrene snaps in or out for easy relamping. The UCL is available in white or walnut finish.

## ORDERING INFORMATION

| SERIES UCL  |             |                   | ELECTRONIC  |                  |
|-------------|-------------|-------------------|-------------|------------------|
| Part Number | <u>Bulb</u> | <u>Size</u>       | Part Number | <u>Bulb</u>      |
| UCL 115     | 1-F15T8     | 18" X 5" X 1-3/4" | UCL 115EL   | 1-F15T8          |
| UCL 120     | 1-F20T12    | 24" X 5" X 1-3/4" | UCL 117     | 1-F1 <i>7</i> T8 |
| UCL 130     | 1-F30T12    | 36" X 5" X 1-3/4" | UCL 125     | 1-F25T8          |
| UCL 140     | 1-F40T12    | 48" X 5" X 1-3/4" | UCL 132     | 1-F32T8          |