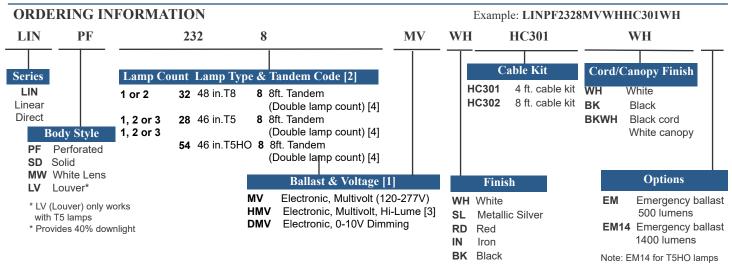

ing design available.

# LIN Series Linear Indirect Lighting



## **CONFIGURATION**

Individual luminaires come with 2" bullnose end caps factory installed and function as a stand alone luminaire. Luminaires can also be combined in long runs by joining together Starters, Runners and Ends. Starters and Ends have a single "bullnose" end cap factory installed. Standard feed points are located at the Starter. Feed points can be placed at any of the runners to suit building layout or if required to meet electrical loads on longer runs.

#### LISTING

Fixtures conform to Underwriters' Laboratories standards for production and are carefully tested prior to packing.

#### TYPICAL OPTIONS AND ACCESSORIES

Emergency ballasts, cord sets, whips, hanging kits. Contact factory for additional options.



Saylite

2055 Luna Rd. Suite 142 Carrollton, TX 75006 Phone: 972-247-3171 Fax: 972-247-0200 www.saylite.com email: sales@saylite.com Catalog Number:
Notes:







Saylite

2055 Luna Rd. Suite 142 Carrollton, TX 75006 Phone: 972-247-3171 Fax: 972-247-0200 www.saylite.com email: sales@saylite.com Catalog Number:

Notes: