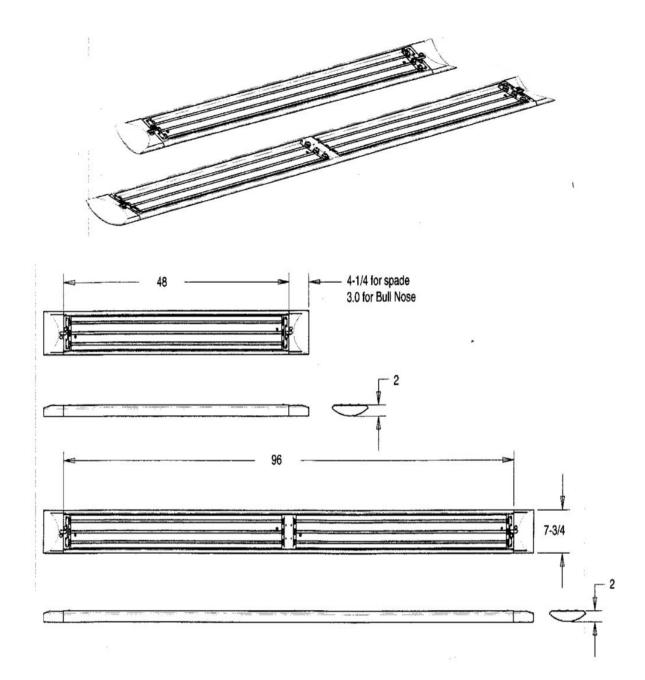

# SIZE W x L x H in inches

**4 ft. -** 7" x 48" x 2.0" **8 ft. -** 7" x 96" x 2.0"

## **LAMP**

1, 2 or 3 Lamp Positions in cross section. (3 on T5 only)

#### **END CAPS**

Die-cast aluminum ends - factory installed. Bull-nose style with wing design available.