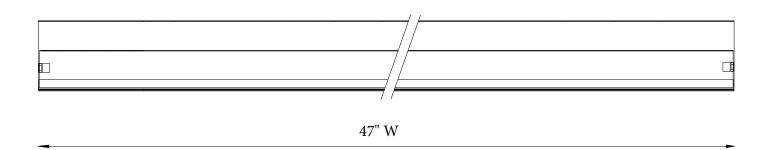

# **COR** Series

Corisco Rot LED Channel

## **FEATURES AND SPECIFICATIONS**

- Architechural pendant LED fixture
- Slim linear design
- Post-painted in powder coated matt white polyester
- Suitable for individual or continuous run installations
- LED technology
- End caps available in different color options, Blue, Black and White
- Joinner available in Blue and White
- Technical frosted acrylic diffuser with 80% light transmittion
- Easy to remove diffuser without any tools

### **WARRANTY**

Five Year Limited Warranty.

#### **DIMENSIONS**











## ORDERING INFORMATION



## Configuration

Blank Individual
-B Beginner Run

-E Ender Run
-J Joiner

#### Accessories\*

CORJJOINBL Blue Joiner
CORJJOINBK Black Joiner
CORJJOINWH White Joiner

\*When joining add wiring harness to fixture item number to join two units electrically. See Chart below.

## \*Plug in system Options - it's for continuous run application by simply plugging in sections together

| Part Number | Descriptions                                                                         |
|-------------|--------------------------------------------------------------------------------------|
| PI1         | 3 Wires Harness, Including White, Black and Green                                    |
| PI2         | 4 Wires Harness, Including White, Black, Green and Blue for