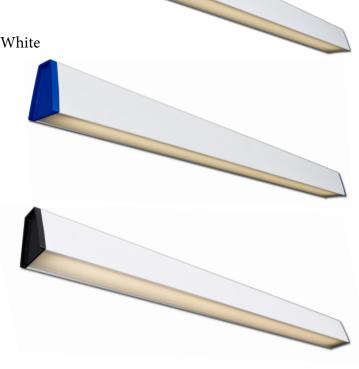

## **FEATURES AND SPECIFICATIONS**

- Architechural pendant LED fixture
- Slim linear design
- Post-painted in powder coated matt white polyester
- Suitable for individual or continuous run installations
- LED technology
- End caps available in different color options, Blue, Black and White
- Joinner available in Blue and White
- Technical frosted acrylic diffuser with 80% light transmittion
- Easy to remove diffuser without any tools