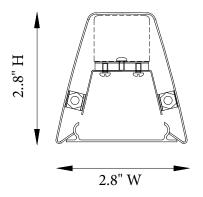

# **COR** Series

Corisco Rot LED Channel

## **FEATURES AND SPECIFICATIONS**

- Architechural pendant LED fixture
- Slim linear design
- Post-painted in powder coated matt white polyester
- Suitable for individual or continuous run installations
- LED technology
- End caps available in different color options, Blue, Black and White
- Joinner available in Blue and White
- Technical frosted acrylic diffuser with 80% light transmittion
- Easy to remove diffuser without any tools

### **WARRANTY**

Five Year Limited Warranty.

#### **DIMENSIONS**











## ORDERING INFORMATION



## Configuration

Blank Individual
-B Beginner Run

-E Ender Run
-J Joiner

#### Accessories\*

CORJJOINBL Blue Joiner
CORJJOINBK Black Joiner
CORJJOINWH White Joiner

\*When joining add wiring harness to fixture item number to join two units electrically. See Chart below.

## \*Plug in system Options - it's for continuous run application by simply plugging in sections together

| Part Number | Descriptions                                                                         |
|-------------|--------------------------------------------------------------------------------------|
| PI1         | 3 Wires Harness, Including White, Black and Green                                    |
| PI2         | 4 Wires Harness, Including White, Black, Green and Blue