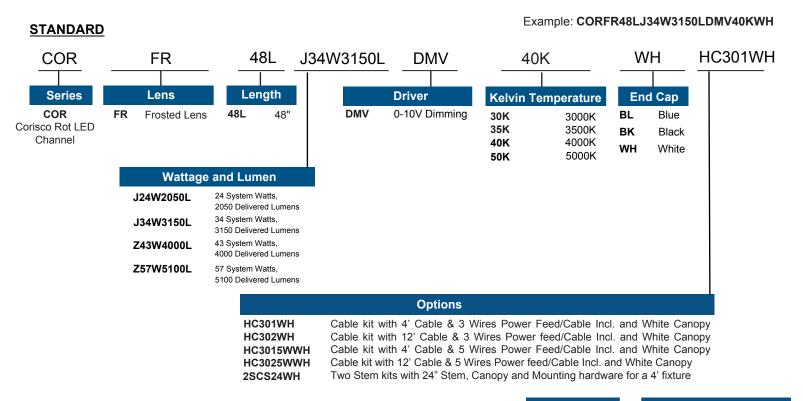

# **COR** Series

Corisco Rot LED Channel

## **FEATURES AND SPECIFICATIONS**

- Architechural pendant LED fixture
- Slim linear design
- Post-painted in powder coated matt white polyester
- Suitable for individual or continuous run installations
- LED technology
- End caps available in different color options, Blue, Black and White
- Joinner available in Blue and White
- Technical frosted acrylic diffuser with 80% light transmittion
- Easy to remove diffuser without any tools

### **WARRANTY**

Five Year Limited Warranty.

#### **DIMENSIONS**











## ORDERING INFORMATION



## Configuration

Blank Individual
-B Beginner Run

-E Ender Run
-J Joiner

#### Accessories\*

CORJJOINBL Blue Joiner
CORJJOINBK Black Joiner
CORJJOINWH White Joiner

\*When joining add wiring harness to fixture item number to join two units electrically. See Chart below.

## \*Plug in system Options - it's for continuous run application by simply plugging in sections together

| Part Number | Descriptions                                                                         |
|-------------|--------------------------------------------------------------------------------------|
| PI1         | 3 Wires Harness, Including White, Black and Green                                    |
| PI2         | 4 Wires Harness, Including White, Black, Green and Blue for Emergency Battery Backup |
| PI