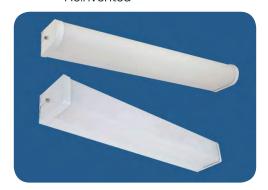

# **BKR/BKS Series**

Wall Mount, 1 Lamp Rounded or Squared

# **Square**

# Round