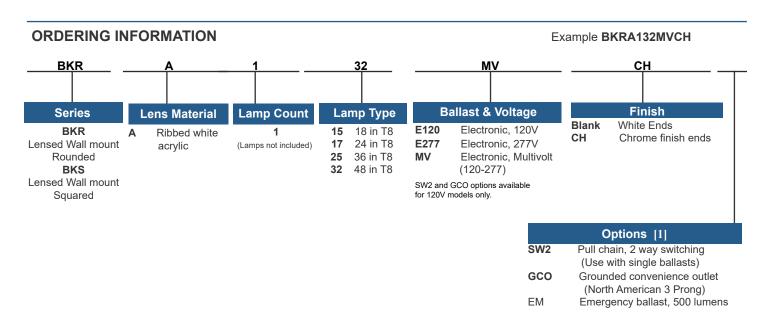

- · Standard high reflectance white finish with ribbed white acrylic lens
- · White body with white or chrome ends
- Options include prismatic lens, special ballast, pull chain switches, and convenience outlets.

#### **TYPICAL OPTIONS & ACCESSORIES**

Custom finishes, pull chains, convenience outlets, and Emergency ballast.