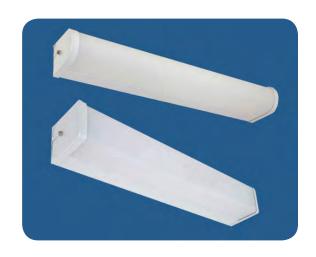

# **INTENDED USE**

The BKR/BKS is a specification grade wall mount for the bath, stairwells, office, and "over the bed" applications, and is distinguished by excellent lighting distribution and craftsmanship. The rounded front plane provides aesthetic appeal.

# **BKR/BKS Series**

Wall Mount, 1 Lamp Rounded or Squared