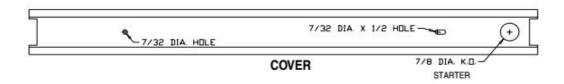

- · White body with white or chrome ends
- Options include prismatic lens, special ballast, pull chain switches, and convenience outlets.

# **BKR/BKS Series**

Wall Mount, 1 Lamp Rounded or Squared



#### **TYPICAL OPTIONS & ACCESSORIES**

Custom finishes, pull chains, convenience outlets, and Emergency ballast.

### **LISTING**

Fixture & Ballast: UL Listed
Ballast, Thermally protected, class P, HPF, Non PCB



Saylite

2055 Luna Rd. Suite 142 Carrollton, TX 75006 Phone: 972-247-3171 Fax: 972-247-0200 www.saylite.com email: sales@saylite.com

Catalog Number: Notes:

REV. 06/24/2016



Texas Fluorescents Reinvented

# **BKR/BKS Series**

Wall Mount, 1 Lamp Rounded or Squared



# **DIMENSIONS**

All dimensions are inches (millimeters). Specifications subject to change without notice.





# **Square**



# Round







# **END PLATE**

STANDARD PAIR IS ONE PLAIN AND ONE WITH KOS

Saylite

2055 Luna Rd. Suite 142 Carrollton, TX 75006 Phone: 972-247-3171 Fax: 972-247-0200 www.saylite.com email: sales@saylite.com

| Catalog Number: |  |
|-----------------|--|
| Notes:          |  |