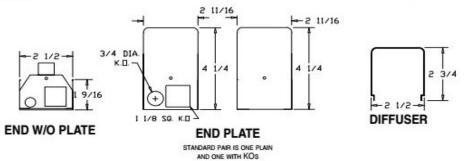

# **END PLATE**

STANDARD PAIR IS ONE PLAIN AND ONE WITH KOS

Saylite

2055 Luna Rd. Suite 142 Carrollton, TX 75006 Phone: 972-247-3171 Fax: 972-247-0200 www.saylite.com email: sales@saylite.com

| Catalog Number: |  |
|-----------------|--|
| Notes:          |  |