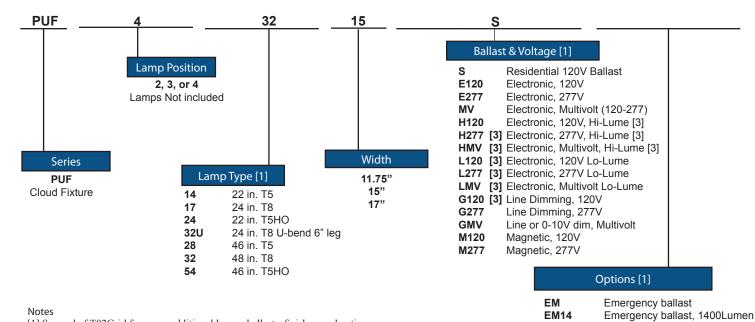

#### **LAMP**

2 or 4 lamp positions

#### TYPICAL OPTIONS AND ACCESSORIES

Emergency ballasts, whips, and lenses. See options page at the end of the T02SURF section, or contact factory for more details.

Example: PUF43215S

[1] See end of T02Grid for many additional lamps, ballasts, finishes, and options. [2] HiLume and multivolt dimming ballasts available for T8 lamps only.

EM14 ballast required for T5, TT5 & T5HO

Notes:

Catalog Number: