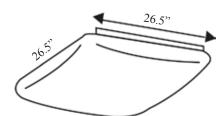

#### SIZE W x L x H in inches (mm)

1x4: 11.75W x 50.5L x 6.0Dp 2x2: 26.5W x 26.5L x 6.0Dp 2x4: 26.5W x 50.5L x 6.0Dp 15.0W x 26.5L x 6.0Dp 17.0W x 26.5L x 6.0Dp 17.0W x 50.5 x 6.0Dp