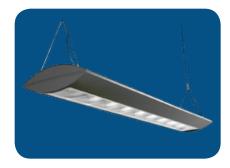

### INTENDED USE

The PLIN Series is a subtle low-profile ellipsoidal pendant luminaire with 60% uplight and 40% downlight. Available in 96" and 48" modular lengths for individual or row configurations. For cable mounting only. End caps can be added to beginning of row, end of row or both ends of individual units. For continous row mounting, wiring (supplied with fixture) feeds through enclosed wireway. Sleek, compact, and low profile bullnose silhoutte makes a dynamic design statement used individually or in graceful linear runs. When suspended, the Low Profile appears to float in the environment. Ideal for settings requiring generous overall illumination as well controlled task lighting with the direct/ indirect distrubutions.

# PLIN Series