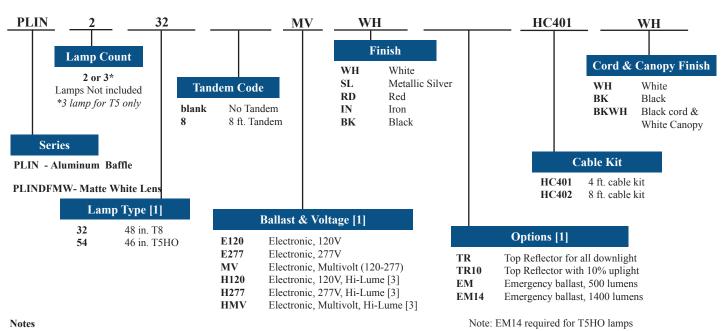

## Example: PLIN232MVWH-HC401WH

[1] See end of T02LINEAR for many additional lamps, ballasts, finishes, and options.

[2] Custom louvers available in any cell configuration. Consult factory for additional information.