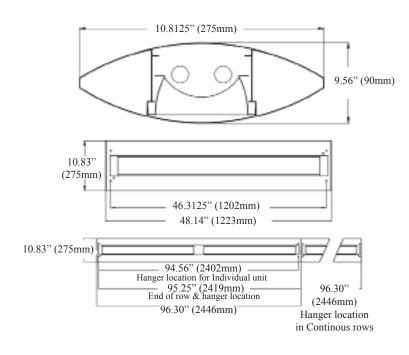

### SIZE W x L x H in inches (mm)

4ft. - 10.8" x 48" x 3.5" 8ft. - 10.8" x 96" x 3.5"

# DIMENSIONS

All dimensions are inches. Specifications subject to change without notice.

| Catalog Number: |
|-----------------|
| Notes:          |