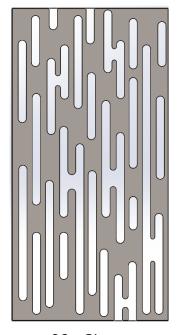

## STANDARD PATTERN OPTIONS

02 - Squares

03 - Bubbles

06 - Slots

07 - Slots 1.0

Dimensions and specifications subject to change without notice.

O1 StripsO2 Squares

03 Bubbles06 Slots07 Slots 1.0