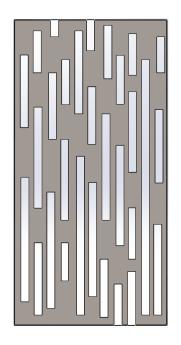

O1 StripsO2 Squares

03 Bubbles06 Slots07 Slots 1.0

## STANDARD PATTERN OPTIONS

02 - Squares

03 - Bubbles

06 - Slots

07 - Slots 1.0

Dimensions and specifications subject to change without notice.