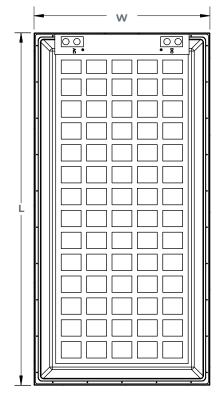

### **FEATURES & BENEFITS**

- 2 standard sizes 2ft x 2ft and 2ft x 4ft
- 5 standard patterns with custom patterns available
- · Recessed mount for grid ceiling
- Many lumen package / wattage options available
- CRI >80
- >50,000 hrs of L70 LED life
- Power factor >0.90
- · 5 year warranty

### **DIMENSIONS**

| Part      | W   | L   |
|-----------|-----|-----|
| RDP 24X24 | 24" | 24" |
| RDP 24X48 | 24" | 48" |

Dimensions and specifications subject to change without notice.

O1 StripsO2 Squares

03 Bubbles06 Slots07 Slots 1.0

## STANDARD PATTERN OPTIONS

02 - Squares

03 - Bubbles

06 - Slots

07 - Slots 1.0

Dimensions and specifications subject to change without notice.