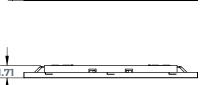

### **DIMENSIONS**

| Part      | W   | L   |
|-----------|-----|-----|
| RDP 24X24 | 24" | 24" |
| RDP 24X48 | 24" | 48" |

Dimensions and specifications subject to change without notice.