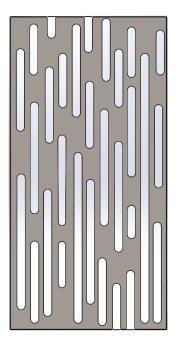

## STANDARD PATTERN OPTIONS

02 - Squares

03 - Bubbles

06 - Slots

07 - Slots 1.0

Dimensions and specifications subject to change without notice.

O1 StripsO2 Squares

03 Bubbles06 Slots07 Slots 1.0