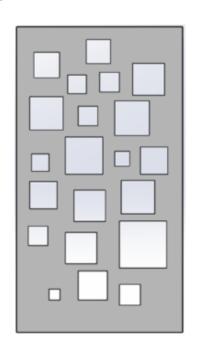

O1 StripsO2 Squares

03 Bubbles06 Slots07 Slots 1.0

## STANDARD PATTERN OPTIONS

02 - Squares

03 - Bubbles

06 - Slots

07 - Slots 1.0

Dimensions and specifications subject to change without notice.