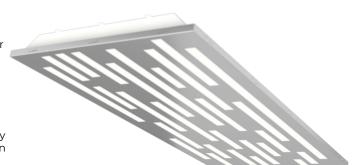

### **DIMENSIONS**

| Part      | W   | L   |
|-----------|-----|-----|
| RDP 24X24 | 24" | 24" |
| RDP 24X48 | 24" | 48" |

Dimensions and specifications subject to change without notice.