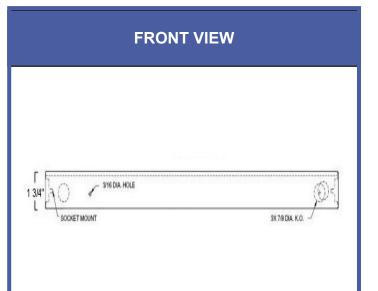

### **SPECIFICATIONS**

Housing is die-formed and spot welded 21 gauge cold rolled steel. Finish is high reflectance baked white enamel. Extruded white acrylic diffuser provides soft illumination. Diffuser snaps into housing for easy installation and re-lamping. Flattened knockouts are provided on ends for flexible conduit attachment. Key holes provided for easy mounting. Flush mount surface contains no offsets or exposed fasteners. Listed by and bears UL label.

# **TOP VIEW W/OUT LENS**