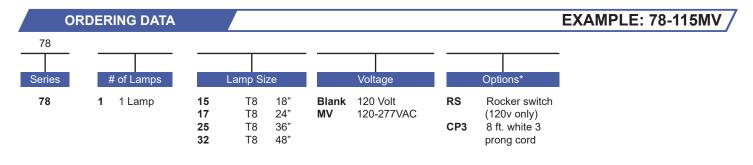

glare
- Aesthetically appealing low profile design
- ٠ Conveniently located on-off rocker switch and a convenience outlet available (120v only)
- Snap-in clear linear ribbed acrylic lens
- Available in lengths from 18 to 48 inches (1.5', 2', 3' 4' lengths) ٠
- Every fixture individually tested ٠
- ۲ UL Listed for damp location



### **SPECIFICATIONS**

Housing is die-formed and spot welded 21 gauge cold rolled steel. Finish is high reflectance baked white enamel. Extruded white acrylic diffuser provides soft illumination. Diffuser snaps into housing for easy installation and re-lamping. Flattened knockouts are provided on ends for flexible conduit attachment. Key holes provided for easy mounting. Flush mount surface contains no offsets or exposed fasteners. Listed by and bears UL label.



\*Call for additional options





DIMENSIONS

# **TOP VIEW W/OUT LENS**





## **RIGHT & LEFT END VIEWS IDENTICAL**





| MODEL<br>CONFIGURATION | A (in.)  |
|------------------------|----------|
| 15                     | 18 1/16" |
| 17                     | 24 1/16" |
| 25                     | 36 1/16" |
| 32                     | 48 1/16" |