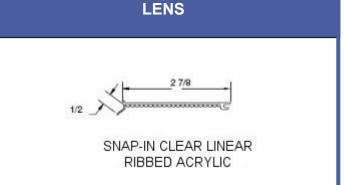

#### **FEATURES & BENEFITS**

- Designed with a solid front to eliminate direct glare
- Aesthetically appealing low profile design
- ٠ Conveniently located on-off rocker switch and a convenience outlet available (120v only)
- Snap-in clear linear ribbed acrylic lens
- Available in lengths from 18 to 48 inches (1.5', 2', 3' 4' lengths) ٠
- Every fixture individually tested ٠
- ۲ UL Listed for damp location

### **SPECIFICATIONS**

Housing is die-formed and spot welded 21 gauge cold rolled steel. Finish is high reflectance baked white enamel. Extruded white acrylic diffuser provides soft illumination. Diffuser snaps into housing for easy installation and re-lamping. Flattened knockouts are provided on ends for flexible conduit attachment. Key holes provided for easy mounting. Flush mount surface contains no offsets or exposed fasteners. Listed by and bears UL label.