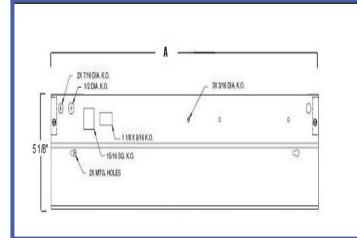

# **TOP VIEW W/OUT LENS**

## **RIGHT & LEFT END VIEWS IDENTICAL**

| MODEL<br>CONFIGURATION | A (in.)  |
|------------------------|----------|
| 15                     | 18 1/16" |
| 17                     | 24 1/16" |
| 25                     | 36 1/16" |
| 32                     | 48 1/16" |