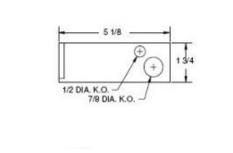

## **RIGHT & LEFT END VIEWS IDENTICAL**

| MODEL<br>CONFIGURATION | A (in.)  |
|------------------------|----------|
| 15                     | 18 1/16" |
| 17                     | 24 1/16" |
| 25                     | 36 1/16" |
| 32                     | 48 1/16" |