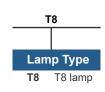

#### **ORDERING INFORMATION**

[1] Shunted lamp holders (L10) are suitable for instant start ballasts, un-shunted (L11) for rapid or pro start ballast

T8 Style lamp holders only available for 8 ft. kit

Two (2x2) lamp positions shown