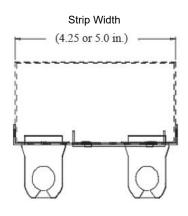

#### **INTENDED USE**

Ballast retrofit kit, 96 in. long, converts an existing strip to carry standard lamps. Material is die-formed 22 gauge steel, with high reflectance baked white enamel finish. TEK screws are provided to attach retrofit ballast cover to an existing channel. Ballast and mounting plate may be removed for service without disturbing 96 in. cover.

## KIT INCLUDES

- (1) 96 in. ballast cover with lamp holder cut outs
- (1) Ballast mounting plate
  Short lamp holders (style and quantity as specified.
- (8) #8 x 3/8" TEK mounting screws