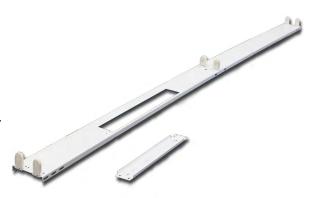

#### **INTENDED USE**

Ballast retrofit kit, 96 in. long, converts an existing strip to carry standard lamps. Material is die-formed 22 gauge steel, with high reflectance baked white enamel finish. TEK screws are provided to attach retrofit ballast cover to an existing channel. Ballast and mounting plate may be removed for service without disturbing 96 in. cover.

## KIT INCLUDES

- (1) 96 in. ballast cover with lamp holder cut outs
- (1) Ballast mounting plate
  Short lamp holders (style and quantity as specified.
- (8) #8 x 3/8" TEK mounting screws