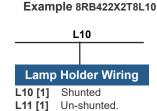

#### **ORDERING INFORMATION**

[1] Shunted lamp holders (L10) are suitable for instant start ballasts, un-shunted (L11) for rapid or pro start ballast

T8 Style lamp holders only available for 8 ft. kit

Two (2x2) lamp positions shown