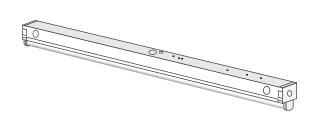

## INTENDED USE

Specification grade, mini body strip for size critical applications such as display cabinets, coves, and other areas where space is at a premium. Available with T5 and T5HO lamps.

SIZE W x L x H in inches (mm)  $1.62W \times 1.62H (40 \times 40)$ Fixture length = lamp(s) length

## **MATERIALS & FEATURES**

Housing is die-formed and embossed code 22 gage steel. Finish is high reflectance baked white enamel. Wiring knockouts are provided on back, side, and end of housing. Ballast covers or reflectors attach without tools to simplify ballast access.