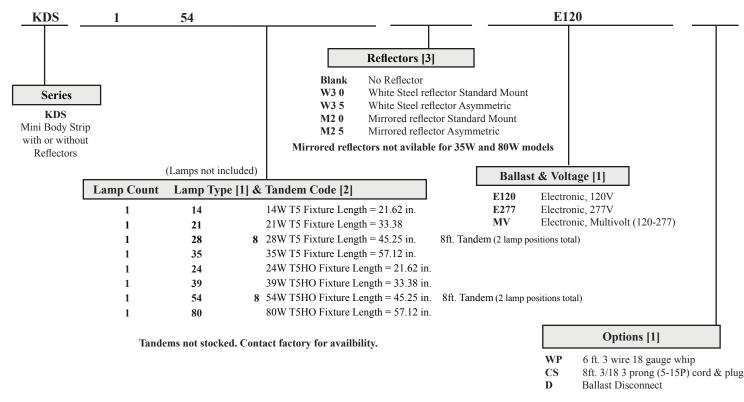

# **ORDERING INFORMATION**

Series KDS

**Mini Body Strip** 

#### Example: KDS 154 E120

#### Notes

[1] See end of T02Strip section for many additional lamps, ballasts, finishes, and options.

[2] Tandem doubles length and lamp count. Same lamps in cross section, additional lamps end to end.

[3] Custom reflectors available to create any light distribution.

Saylite 2055 Luna Rd. Suite 142 Carrollton, TX 75006 Phone: 972-247-3171 Fax: 972-247-0200 www.saylite.com email: sales@saylite.com

| Catalog Number | : |
|----------------|---|
|----------------|---|