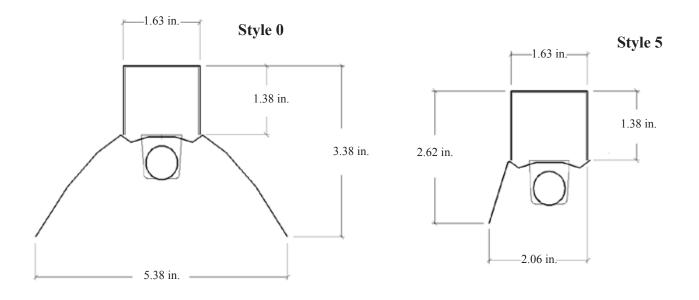

# DIMENSIONS

All dimensions are inches. Specifications subject to change without notice.

Saylite 2055 Luna Rd. Suite 142 Carrollton, TX 75006 Phone: 972-247-3171 Fax: 972-247-0200 www.saylite.com email: sales@saylite.com