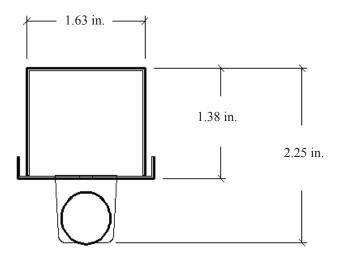

## INTENDED USE

Specification grade, mini body strip for size critical applications such as display cabinets, coves, and other areas where space is at a premium. Available with T5 and T5HO lamps.

SIZE W x L x H in inches (mm)  $1.62W \times 1.62H (40 \times 40)$ Fixture length = lamp(s) length

# DIMENSIONS

All dimensions are inches. Specifications subject to change without notice.

Saylite 2055 Luna Rd. Suite 142 Carrollton, TX 75006 Phone: 972-247-3171 Fax: 972-247-0200 www.saylite.com email: sales@saylite.com