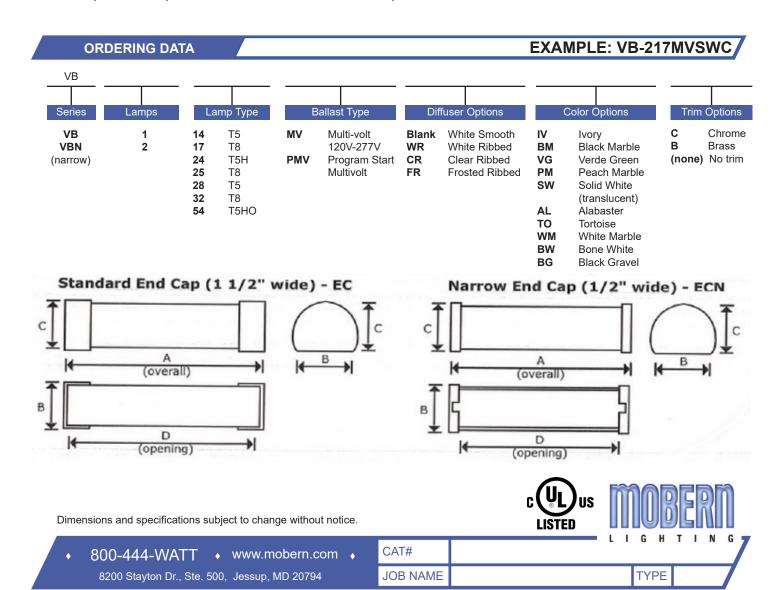

## **SPECIFICATIONS**

The diffuser assembly consists of a solid white, clear, fluted or white fluted profile mated to a choice of end cap sizes and colors. We have expanded the range of offerings on the End Cap Bar to include a new frosted ribbed diffuser. The new diffusers give the appearance of frosted glass, while maintaining the shipping and usage durablity of acrylic. The diffuser is available with full range of standard caps, narrow caps, inclusive of all marble colors and trim options.