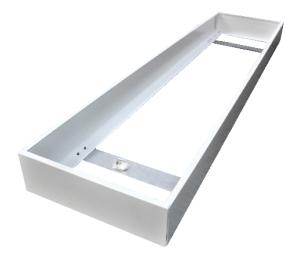

## SMKT-RDIS Surface Mount Kit for RDIS and RDISE

## **APPLICATIONS**

This kit is specially designed for the Mobern RDIS and RDISE fixtures. With its clean and simple design, the SMKT-RDISE is ideal for providing spaces with an aesthetically pleasing solution. The result is an innovative and user-friendly accessory for addressing surface mount applications.

| Model      | Description           | Dimensions LxWxH |
|------------|-----------------------|------------------|
| SMKT-RDISE | 1x4 surface mount kit | 48.1"x12"x3.66"  |
| SMKT-RDISE | 2x2 surface mount kit | 24"x24"x3.66"    |
| SMKT-RDISE | 2x4 surface mount kit | 48.1"x24"x3.66"  |