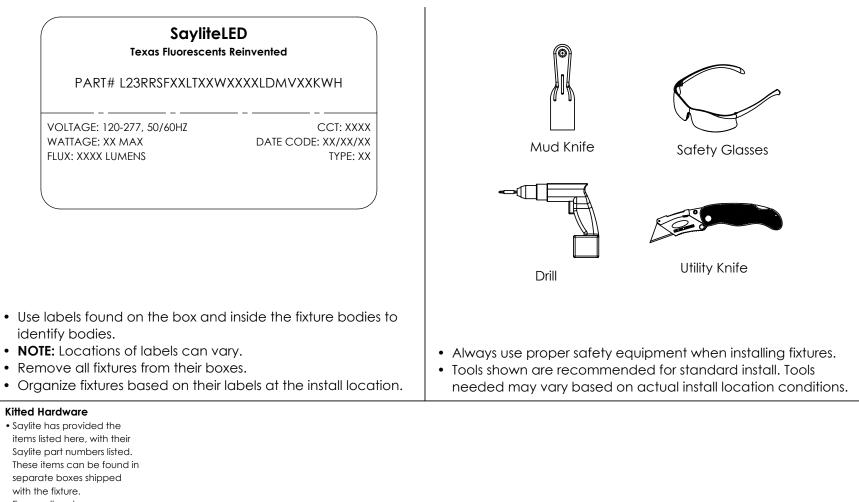

#### A. Identify Fixtures

#### **B. Tools Needed**

 Any additional hardware needed for this installation will be provided by others.