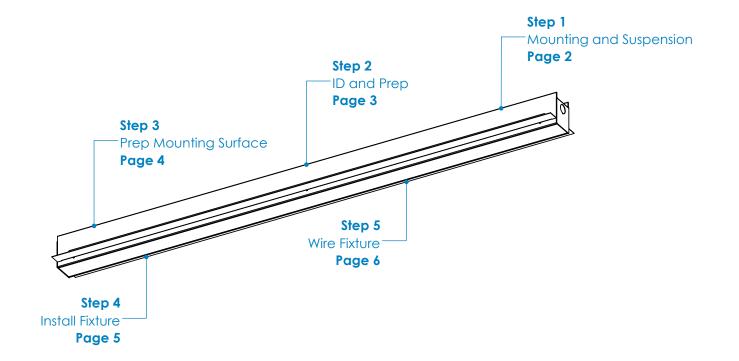

## L23-Recessed Installation Instructions Overview

## L23-Recessed Installation Instructions Step 1 - Mounting and Suspension

## L23-Recessed Installation Instructions Step 2 - Identification and Preparation

Saylite Texas Fluorescents Reinvented

## L23-Recessed Installation Instructions Step 3 - Prepare Mounting Surface

## L23-Recessed Installation Instructions Step 4 - Install the Fixture

Form MCM - L23RR, V1, 05/20

## **L23-Recessed** Installation Instructions Step 5 - Wire the Fixture