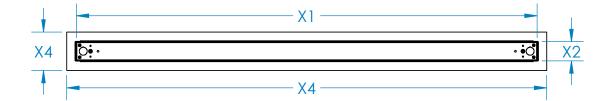

#### **Suspension Locations**

**X** = Fixture Dimensions

Refer to Assembly Drawings and building plans to determine exact fixture dimensions and power feed locations.