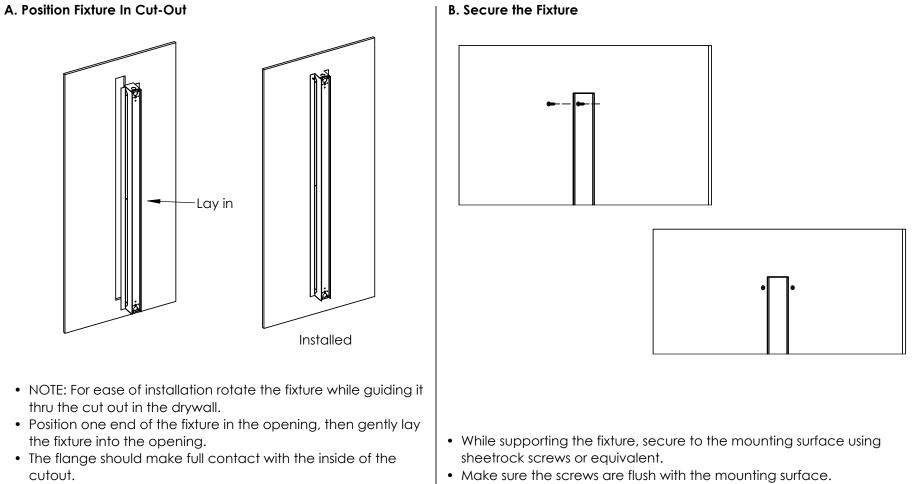

## L23-Recessed Installation Instructions Step 4 - Install the Fixture

Form MCM - L23RR, V1, 05/20