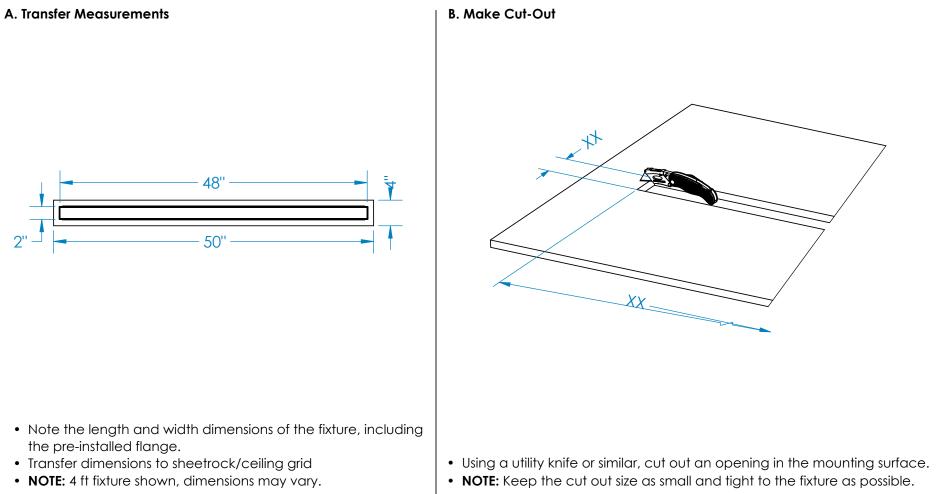

m/warnings.



Form MCM - L23RR, V1, 05/20

## L23-Recessed Installation Instructions Step 1 - Mounting and Suspension

#### MOUNTING

# Drywall or sheetrock - Construction Screws

- Install fixture at desired location.
- Ensure fixture is secure.
- Prepare ceiling for fixture mounting.

#### **Suspension Locations**

**X** = Fixture Dimensions

Refer to Assembly Drawings and building plans to determine exact fixture dimensions and power feed locations.



## L23-Recessed Installation Instructions Step 2 - Identification and Preparation

Saylite Texas Fluorescents Reinvented

#### A. Identify Fixtures

#### **B. Tools Needed**



 Any additional hardware needed for this installation will be provided by others.

## L23-Recessed Installation Instructions Step 3 - Prepare Mounting Surface





## L23-Recessed Installation Instructions Step 4 - Install the Fixture



Form MCM - L23RR, V1, 05/20



## **L23-Recessed** Installation Instructions Step 5 - Wire the Fixture



#### A. Connect Fixture Wiring WIRING LEGEND BLACK HOT Line Voltage WHITE NEUTRAL Line Voltage GREEN GROUND 0-10V DC DIMMING GRAY VIOLET DIMMING 0-10V DC -Mud Knife Power Harness Incoming Supply (Factory Installed) • Wire the fixture to the incoming power supply. Refer to the wiring legend above as needed. • Note: Follow manufacturer's directions. Mud over the mounting • Note: Use UL approved connector only. Follow all local, screws, leaving a smooth finish. state, and national codes. • Install is now complete.

**B. Mud Over Screws**