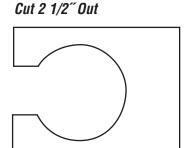

### STEP 1

Insert recessed pan into the ceiling open and rotate pan into position as note in Figure A and Figure B.