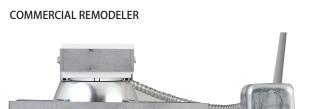

### STEP 6

Install reflector into recessed pan (pan prefitted with friction clips).