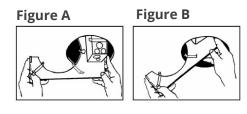

### STEP 1

Insert recessed pan into the ceiling open and rotate pan into position as note in Figure A and Figure B.