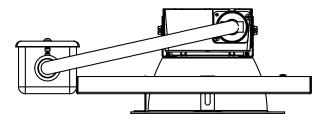

#### STEP 3

Run electricity to Vantage remodeler junction box. Then attach Vantage light engine power lead to remodeler junction box.

### STEP 4

Insert light engine through existing hole in the ceiling